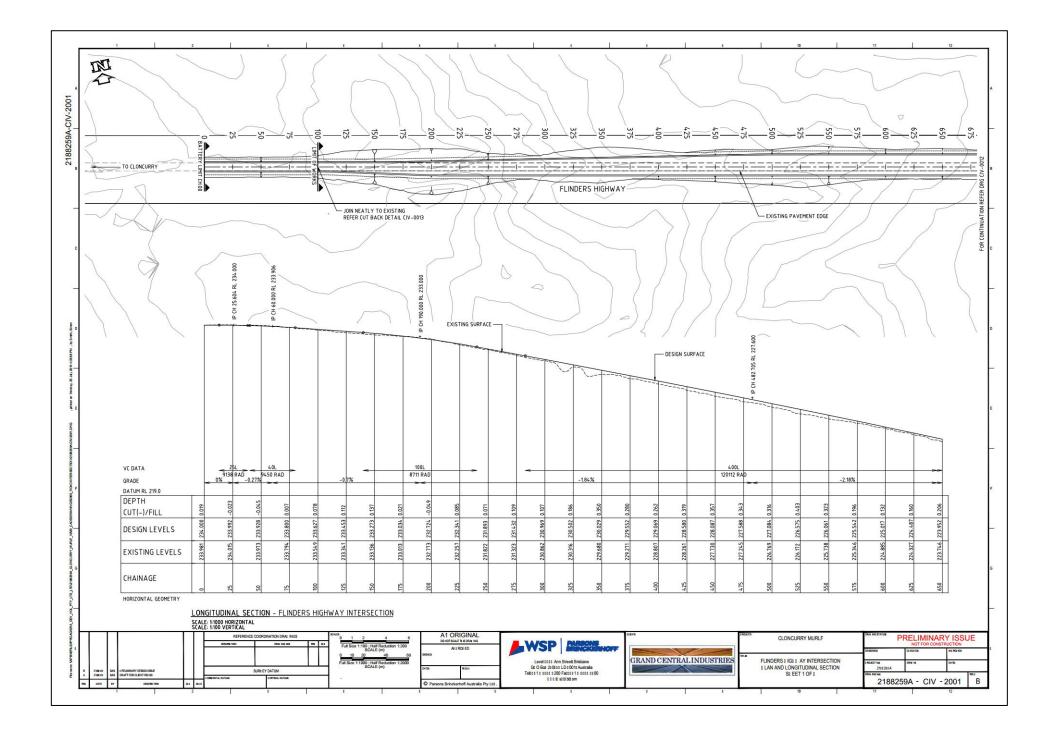

#### Approved plans and specifications

Copies of the following plans and drawings are enclosed.

| Title Plan No                              |                   | Rev | Date       | Prepared By         |
|--------------------------------------------|-------------------|-----|------------|---------------------|
| Overall Locality Plan and<br>Drawing Index | 2188259A-CIV-0001 | В   | 21.07.2016 | Parsons Brinkerhoff |
| Overall Site Master Plan                   | 2188259A-CIV-0050 | В   | 21.07.2016 | Parsons Brinkerhoff |

| Construction Areas Overall<br>Plan    | 2188259A-CIV-0100  | В | 21.07.2016 | Parsons Brinkerhoff |
|---------------------------------------|--------------------|---|------------|---------------------|
| Earthworks Cut and Fill               | 2188259A-CIV-0150  | А | 21.07.2016 | Parsons Brinkerhoff |
| Site Security Overall Fencing<br>Plan | 2188259A-CIV-0200  | В | 21.07.2016 | Parsons Brinkerhoff |
| Overall Longitudinal Section          | 2188259A-CIV-1011  | В | 21.07.2016 | Parsons Brinkerhoff |
| Culvert Schedule and Details          | 2188259A-CIV-1600  | В | 21.07.2016 | Parsons Brinkerhoff |
| Sheet 1 and Sheet 2                   | 2188259A-CIV-1601  | В | 21.07.2016 | Parsons Drinkernon  |
| Overall Track Plan                    | 2188259A-RAIL-1900 | В | 21.07.2016 | Parsons Brinkerhoff |
| Flinders Highway Intersection         | 2188259A-CIV-2001  | В | 21.07.2016 |                     |
| Plan and Longitudinal Section         | 2188259A-CIV-2002  | В | 21.07.2016 |                     |
| Sheet 1, 2 and 3 Pavement Plan        | 2188259A-CIV-2003  | В | 21.07.2016 | Parsons Brinkerhoff |
| Pavement Extension Plan               | 2188259A-CIV-2004  | В | 21.07.2016 |                     |
|                                       | 2188259A-CIV-2105  | В | 21.07.2016 |                     |
| Access Road Typical Section           | 2188259A-CIV-3100  |   | 21.07.2016 |                     |
| and Details Sheet 1 and 2             | 2188259A-CIV-3101  | В | 21.07.2016 | Parsons Brinkerhoff |
| Pavement Plan                         | 2188259A-CIV-3202  |   | 21.07.2016 |                     |

| Title                                        | Plan No            | Rev | Date       | Prepared By         |  |
|----------------------------------------------|--------------------|-----|------------|---------------------|--|
| Overall Locality Plan and Drawing<br>Index   | 2188259A-CIV-0001  | В   | 21.07.2016 | Parsons Brinkerhoff |  |
| Overall Site Master Plan                     | 2188259A-CIV-0050  | В   | 21.07.2016 | Parsons Brinkerhoff |  |
| Construction Areas Overall Plan              | 2188259A-CIV-0100  | В   | 21.07.2016 | Parsons Brinkerhoff |  |
| Earthworks Cut and Fill                      | 2188259A-CIV-0150  | В   | 21.07.2016 | Parsons Brinkerhoff |  |
| Site Security Overall Fencing Plan           | 2188259A-CIV-0200  | В   | 21.07.2016 | Parsons Brinkerhoff |  |
| Overall Longitudinal Section                 | 2188259A-CIV-1011  | В   | 21.07.2016 | Parsons Brinkerhoff |  |
| Culvert Schedule and Details Sheet           | 2188259A-CIV-1600  | В   | 21.07.2016 | Parsons Brinkerhoff |  |
| 1 and Sheet 2                                | 2188259A-CIV-1601  | В   | 21.07.2016 | Parsons Brinkernom  |  |
| Overall Track Plan                           | 2188259A-RAIL-1900 | В   | 21.07.2016 | Parsons Brinkerhoff |  |
| Flinders Highway Intersection                | 2188259A-CIV-2001  | В   | 21.07.2016 |                     |  |
| Plan and Longitudinal Section Sheet          | 2188259A-CIV-2002  | В   | 21.07.2016 |                     |  |
| 1, 2 and 3                                   | 2188259A-CIV-2003  | В   | 21.07.2016 | Parsons Brinkerhoff |  |
| Pavement Plan                                | 2188259A-CIV-2004  | В   | 21.07.2016 |                     |  |
| Pavement Extension Plan                      | 2188259A-CIV-2105  | В   | 21.07.2016 |                     |  |
| Access Road                                  | 2188259A-CIV-3100  |     | 21.07.2016 |                     |  |
| Typical Section and Details Sheet 1<br>and 2 | 2188259A-CIV-3101  | В   | 21.07.2016 | Parsons Brinkerhoff |  |
| Pavement Plan                                | 2188259A-CIV-3202  |     | 21.07.2016 |                     |  |