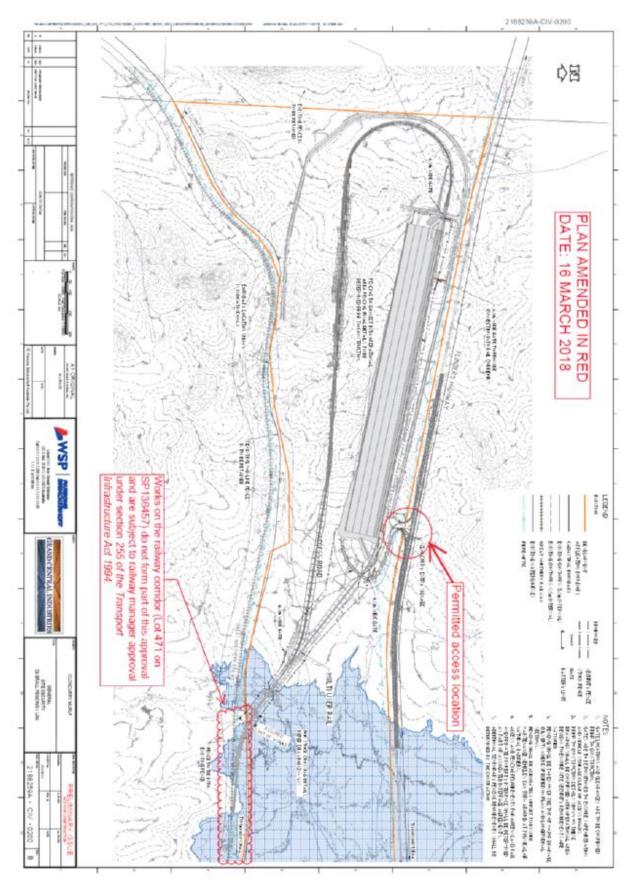

#### Approved plans and specifications

Copies of the following plans and drawings are enclosed.

| Title Plan No                              |                   | Rev | Date       | Prepared By         |
|--------------------------------------------|-------------------|-----|------------|---------------------|
| Overall Locality Plan and<br>Drawing Index | 2188259A-CIV-0001 | В   | 21.07.2016 | Parsons Brinkerhoff |
| Overall Site Master Plan                   | 2188259A-CIV-0050 | В   | 21.07.2016 | Parsons Brinkerhoff |

| Construction Areas Overall<br>Plan    | 2188259A-CIV-0100  | В | 21.07.2016 | Parsons Brinkerhoff |
|---------------------------------------|--------------------|---|------------|---------------------|
| Earthworks Cut and Fill               | 2188259A-CIV-0150  | А | 21.07.2016 | Parsons Brinkerhoff |
| Site Security Overall Fencing<br>Plan | 2188259A-CIV-0200  | В | 21.07.2016 | Parsons Brinkerhoff |
| Overall Longitudinal Section          | 2188259A-CIV-1011  | В | 21.07.2016 | Parsons Brinkerhoff |
| Culvert Schedule and Details          | 2188259A-CIV-1600  | В | 21.07.2016 | Parsons Brinkerhoff |
| Sheet 1 and Sheet 2                   | 2188259A-CIV-1601  | В | 21.07.2016 | Parsons Drinkernon  |
| Overall Track Plan                    | 2188259A-RAIL-1900 | В | 21.07.2016 | Parsons Brinkerhoff |
| Flinders Highway Intersection         | 2188259A-CIV-2001  | В | 21.07.2016 |                     |
| Plan and Longitudinal Section         | 2188259A-CIV-2002  | В | 21.07.2016 |                     |
| Sheet 1, 2 and 3 Pavement Plan        | 2188259A-CIV-2003  | В | 21.07.2016 | Parsons Brinkerhoff |
| Pavement Extension Plan               | 2188259A-CIV-2004  | В | 21.07.2016 |                     |
|                                       | 2188259A-CIV-2105  | В | 21.07.2016 |                     |
| Access Road Typical Section           | 2188259A-CIV-3100  |   | 21.07.2016 |                     |
| and Details Sheet 1 and 2             | 2188259A-CIV-3101  | В | 21.07.2016 | Parsons Brinkerhoff |
| Pavement Plan                         | 2188259A-CIV-3202  |   | 21.07.2016 |                     |

| Title                                        | Plan No            | Rev | Date       | Prepared By         |  |
|----------------------------------------------|--------------------|-----|------------|---------------------|--|
| Overall Locality Plan and Drawing<br>Index   | 2188259A-CIV-0001  | В   | 21.07.2016 | Parsons Brinkerhoff |  |
| Overall Site Master Plan                     | 2188259A-CIV-0050  | В   | 21.07.2016 | Parsons Brinkerhoff |  |
| Construction Areas Overall Plan              | 2188259A-CIV-0100  | В   | 21.07.2016 | Parsons Brinkerhoff |  |
| Earthworks Cut and Fill                      | 2188259A-CIV-0150  | В   | 21.07.2016 | Parsons Brinkerhoff |  |
| Site Security Overall Fencing Plan           | 2188259A-CIV-0200  | В   | 21.07.2016 | Parsons Brinkerhoff |  |
| Overall Longitudinal Section                 | 2188259A-CIV-1011  | В   | 21.07.2016 | Parsons Brinkerhoff |  |
| Culvert Schedule and Details Sheet           | 2188259A-CIV-1600  | В   | 21.07.2016 | Parsons Brinkerhoff |  |
| 1 and Sheet 2                                | 2188259A-CIV-1601  | В   | 21.07.2016 | Parsons Brinkernom  |  |
| Overall Track Plan                           | 2188259A-RAIL-1900 | В   | 21.07.2016 | Parsons Brinkerhoff |  |
| Flinders Highway Intersection                | 2188259A-CIV-2001  | В   | 21.07.2016 |                     |  |
| Plan and Longitudinal Section Sheet          | 2188259A-CIV-2002  | В   | 21.07.2016 |                     |  |
| 1, 2 and 3                                   | 2188259A-CIV-2003  | В   | 21.07.2016 | Parsons Brinkerhoff |  |
| Pavement Plan                                | 2188259A-CIV-2004  | В   | 21.07.2016 |                     |  |
| Pavement Extension Plan                      | 2188259A-CIV-2105  | В   | 21.07.2016 |                     |  |
| Access Road                                  | 2188259A-CIV-3100  |     | 21.07.2016 |                     |  |
| Typical Section and Details Sheet 1<br>and 2 | 2188259A-CIV-3101  | В   | 21.07.2016 | Parsons Brinkerhoff |  |
| Pavement Plan                                | 2188259A-CIV-3202  |     | 21.07.2016 |                     |  |