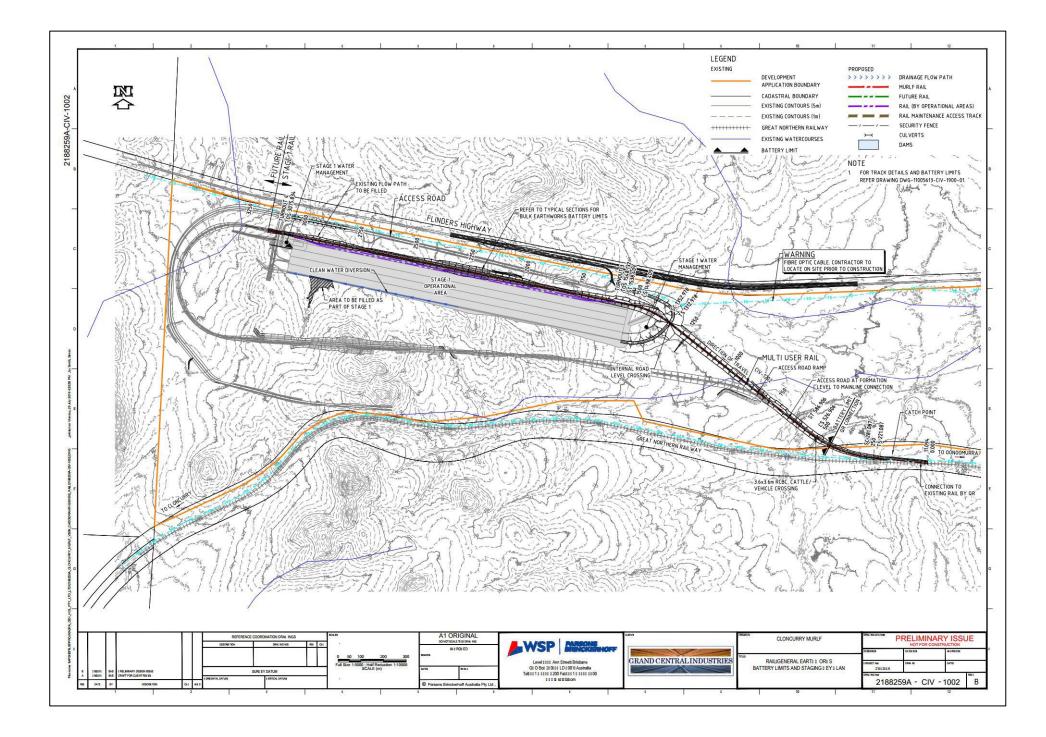

#### Approved plans and specifications

Copies of the following plans and drawings are enclosed.

| Title Plan No                              |                   | Rev | Date       | Prepared By         |
|--------------------------------------------|-------------------|-----|------------|---------------------|
| Overall Locality Plan and<br>Drawing Index | 2188259A-CIV-0001 | В   | 21.07.2016 | Parsons Brinkerhoff |
| Overall Site Master Plan                   | 2188259A-CIV-0050 | В   | 21.07.2016 | Parsons Brinkerhoff |

| Title                                        | Plan No            | Rev | Date       | Prepared By         |  |
|----------------------------------------------|--------------------|-----|------------|---------------------|--|
| Overall Locality Plan and Drawing<br>Index   | 2188259A-CIV-0001  | В   | 21.07.2016 | Parsons Brinkerhoff |  |
| Overall Site Master Plan                     | 2188259A-CIV-0050  | В   | 21.07.2016 | Parsons Brinkerhoff |  |
| Construction Areas Overall Plan              | 2188259A-CIV-0100  | В   | 21.07.2016 | Parsons Brinkerhoff |  |
| Earthworks Cut and Fill                      | 2188259A-CIV-0150  | В   | 21.07.2016 | Parsons Brinkerhoff |  |
| Site Security Overall Fencing Plan           | 2188259A-CIV-0200  | В   | 21.07.2016 | Parsons Brinkerhoff |  |
| Overall Longitudinal Section                 | 2188259A-CIV-1011  | В   | 21.07.2016 | Parsons Brinkerhoff |  |
| Culvert Schedule and Details Sheet           | 2188259A-CIV-1600  | В   | 21.07.2016 | Parsons Brinkerhoff |  |
| 1 and Sheet 2                                | 2188259A-CIV-1601  | В   | 21.07.2016 | Parsons Brinkernom  |  |
| Overall Track Plan                           | 2188259A-RAIL-1900 | В   | 21.07.2016 | Parsons Brinkerhoff |  |
| Flinders Highway Intersection                | 2188259A-CIV-2001  | В   | 21.07.2016 |                     |  |
| Plan and Longitudinal Section Sheet          | 2188259A-CIV-2002  | В   | 21.07.2016 |                     |  |
| 1, 2 and 3                                   | 2188259A-CIV-2003  | В   | 21.07.2016 | Parsons Brinkerhoff |  |
| Pavement Plan                                | 2188259A-CIV-2004  | В   | 21.07.2016 |                     |  |
| Pavement Extension Plan                      | 2188259A-CIV-2105  | В   | 21.07.2016 |                     |  |
| Access Road                                  | 2188259A-CIV-3100  |     | 21.07.2016 |                     |  |
| Typical Section and Details Sheet 1<br>and 2 | 2188259A-CIV-3101  | В   | 21.07.2016 | Parsons Brinkerhoff |  |
| Pavement Plan                                | 2188259A-CIV-3202  |     | 21.07.2016 |                     |  |