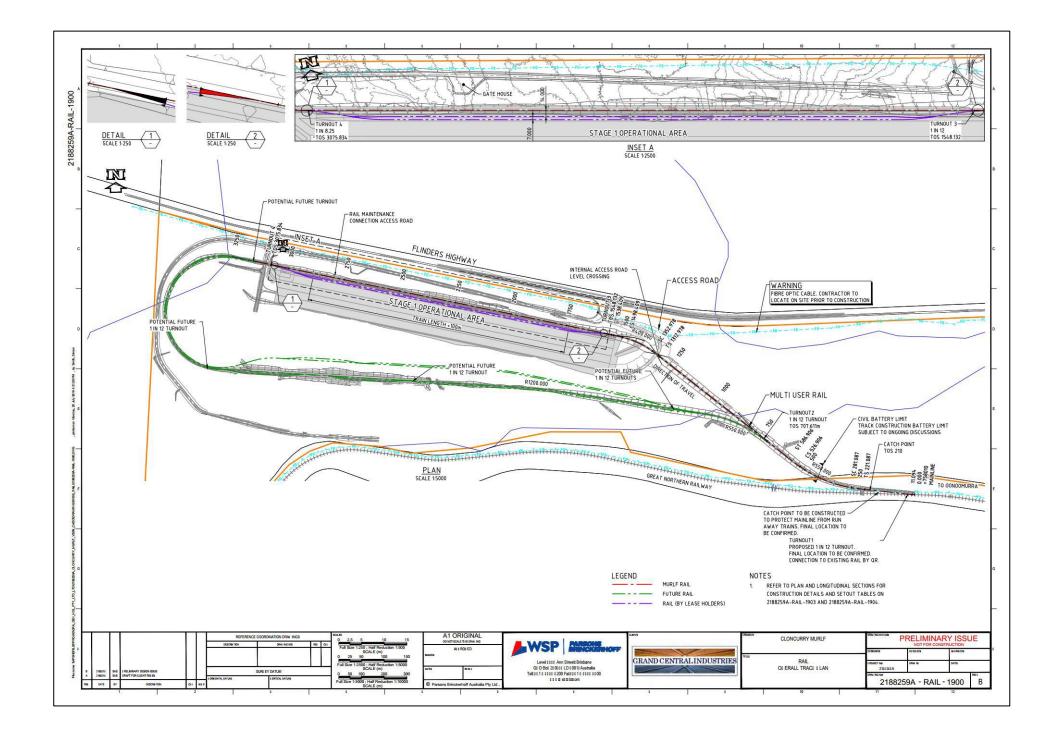

#### Approved plans and specifications

Copies of the following plans and drawings are enclosed.

| Title Plan No                              |                   | Rev | Date       | Prepared By         |
|--------------------------------------------|-------------------|-----|------------|---------------------|
| Overall Locality Plan and<br>Drawing Index | 2188259A-CIV-0001 | В   | 21.07.2016 | Parsons Brinkerhoff |
| Overall Site Master Plan                   | 2188259A-CIV-0050 | В   | 21.07.2016 | Parsons Brinkerhoff |

| Construction Areas Overall<br>Plan    | 2188259A-CIV-0100  | В | 21.07.2016 | Parsons Brinkerhoff |
|---------------------------------------|--------------------|---|------------|---------------------|
| Earthworks Cut and Fill               | 2188259A-CIV-0150  | А | 21.07.2016 | Parsons Brinkerhoff |
| Site Security Overall Fencing<br>Plan | 2188259A-CIV-0200  | В | 21.07.2016 | Parsons Brinkerhoff |
| Overall Longitudinal Section          | 2188259A-CIV-1011  | В | 21.07.2016 | Parsons Brinkerhoff |
| Culvert Schedule and Details          | 2188259A-CIV-1600  | В | 21.07.2016 | Parsons Brinkerhoff |
| Sheet 1 and Sheet 2                   | 2188259A-CIV-1601  | В | 21.07.2016 | Parsons Drinkernon  |
| Overall Track Plan                    | 2188259A-RAIL-1900 | В | 21.07.2016 | Parsons Brinkerhoff |
| Flinders Highway Intersection         | 2188259A-CIV-2001  | В | 21.07.2016 |                     |
| Plan and Longitudinal Section         | 2188259A-CIV-2002  | В | 21.07.2016 |                     |
| Sheet 1, 2 and 3 Pavement Plan        | 2188259A-CIV-2003  | В | 21.07.2016 | Parsons Brinkerhoff |
| Pavement Extension Plan               | 2188259A-CIV-2004  | В | 21.07.2016 |                     |
|                                       | 2188259A-CIV-2105  | В | 21.07.2016 |                     |
| Access Road Typical Section           | 2188259A-CIV-3100  |   | 21.07.2016 |                     |
| and Details Sheet 1 and 2             | 2188259A-CIV-3101  | В | 21.07.2016 | Parsons Brinkerhoff |
| Pavement Plan                         | 2188259A-CIV-3202  |   | 21.07.2016 |                     |

| Title                                        | Plan No            | Rev | Date       | Prepared By         |  |
|----------------------------------------------|--------------------|-----|------------|---------------------|--|
| Overall Locality Plan and Drawing<br>Index   | 2188259A-CIV-0001  | В   | 21.07.2016 | Parsons Brinkerhoff |  |
| Overall Site Master Plan                     | 2188259A-CIV-0050  | В   | 21.07.2016 | Parsons Brinkerhoff |  |
| Construction Areas Overall Plan              | 2188259A-CIV-0100  | В   | 21.07.2016 | Parsons Brinkerhoff |  |
| Earthworks Cut and Fill                      | 2188259A-CIV-0150  | В   | 21.07.2016 | Parsons Brinkerhoff |  |
| Site Security Overall Fencing Plan           | 2188259A-CIV-0200  | В   | 21.07.2016 | Parsons Brinkerhoff |  |
| Overall Longitudinal Section                 | 2188259A-CIV-1011  | В   | 21.07.2016 | Parsons Brinkerhoff |  |
| Culvert Schedule and Details Sheet           | 2188259A-CIV-1600  | В   | 21.07.2016 | Parsons Brinkerhoff |  |
| 1 and Sheet 2                                | 2188259A-CIV-1601  | В   | 21.07.2016 | Parsons Brinkernom  |  |
| Overall Track Plan                           | 2188259A-RAIL-1900 | В   | 21.07.2016 | Parsons Brinkerhoff |  |
| Flinders Highway Intersection                | 2188259A-CIV-2001  | В   | 21.07.2016 |                     |  |
| Plan and Longitudinal Section Sheet          | 2188259A-CIV-2002  | В   | 21.07.2016 |                     |  |
| 1, 2 and 3                                   | 2188259A-CIV-2003  | В   | 21.07.2016 | Parsons Brinkerhoff |  |
| Pavement Plan                                | 2188259A-CIV-2004  | В   | 21.07.2016 |                     |  |
| Pavement Extension Plan                      | 2188259A-CIV-2105  | В   | 21.07.2016 |                     |  |
| Access Road                                  | 2188259A-CIV-3100  |     | 21.07.2016 |                     |  |
| Typical Section and Details Sheet 1<br>and 2 | 2188259A-CIV-3101  | В   | 21.07.2016 | Parsons Brinkerhoff |  |
| Pavement Plan                                | 2188259A-CIV-3202  |     | 21.07.2016 |                     |  |