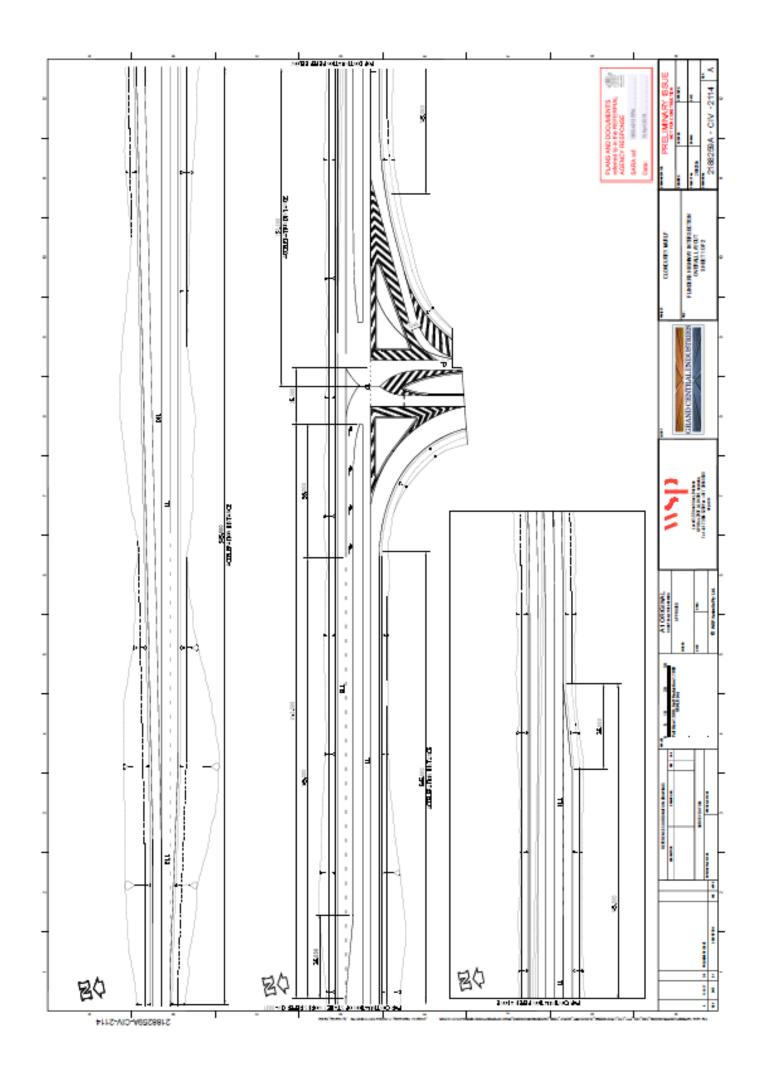

#### Approved plans and specifications

Copies of the following plans and drawings are enclosed.

| Title Plan No                              |                   | Rev | Date       | Prepared By         |
|--------------------------------------------|-------------------|-----|------------|---------------------|
| Overall Locality Plan and<br>Drawing Index | 2188259A-CIV-0001 | В   | 21.07.2016 | Parsons Brinkerhoff |
| Overall Site Master Plan                   | 2188259A-CIV-0050 | В   | 21.07.2016 | Parsons Brinkerhoff |

| Construction Areas Overall<br>Plan    | 2188259A-CIV-0100  | В | 21.07.2016 | Parsons Brinkerhoff |
|---------------------------------------|--------------------|---|------------|---------------------|
| Earthworks Cut and Fill               | 2188259A-CIV-0150  | А | 21.07.2016 | Parsons Brinkerhoff |
| Site Security Overall Fencing<br>Plan | 2188259A-CIV-0200  | В | 21.07.2016 | Parsons Brinkerhoff |
| Overall Longitudinal Section          | 2188259A-CIV-1011  | В | 21.07.2016 | Parsons Brinkerhoff |
| Culvert Schedule and Details          | 2188259A-CIV-1600  | В | 21.07.2016 | Parsons Brinkerhoff |
| Sheet 1 and Sheet 2                   | 2188259A-CIV-1601  | В | 21.07.2016 | Parsons Drinkernon  |
| Overall Track Plan                    | 2188259A-RAIL-1900 | В | 21.07.2016 | Parsons Brinkerhoff |
| Flinders Highway Intersection         | 2188259A-CIV-2001  | В | 21.07.2016 |                     |
| Plan and Longitudinal Section         | 2188259A-CIV-2002  | В | 21.07.2016 |                     |
| Sheet 1, 2 and 3 Pavement Plan        | 2188259A-CIV-2003  | В | 21.07.2016 | Parsons Brinkerhoff |
| Pavement Extension Plan               | 2188259A-CIV-2004  | В | 21.07.2016 |                     |
|                                       | 2188259A-CIV-2105  | В | 21.07.2016 |                     |
| Access Road Typical Section           | 2188259A-CIV-3100  |   | 21.07.2016 |                     |
| and Details Sheet 1 and 2             | 2188259A-CIV-3101  | В | 21.07.2016 | Parsons Brinkerhoff |
| Pavement Plan                         | 2188259A-CIV-3202  |   | 21.07.2016 |                     |

| Title                                        | Plan No            | Rev | Date       | Prepared By         |  |
|----------------------------------------------|--------------------|-----|------------|---------------------|--|
| Overall Locality Plan and Drawing<br>Index   | 2188259A-CIV-0001  | В   | 21.07.2016 | Parsons Brinkerhoff |  |
| Overall Site Master Plan                     | 2188259A-CIV-0050  | В   | 21.07.2016 | Parsons Brinkerhoff |  |
| Construction Areas Overall Plan              | 2188259A-CIV-0100  | В   | 21.07.2016 | Parsons Brinkerhoff |  |
| Earthworks Cut and Fill                      | 2188259A-CIV-0150  | В   | 21.07.2016 | Parsons Brinkerhoff |  |
| Site Security Overall Fencing Plan           | 2188259A-CIV-0200  | В   | 21.07.2016 | Parsons Brinkerhoff |  |
| Overall Longitudinal Section                 | 2188259A-CIV-1011  | В   | 21.07.2016 | Parsons Brinkerhoff |  |
| Culvert Schedule and Details Sheet           | 2188259A-CIV-1600  | В   | 21.07.2016 | Parsons Brinkerhoff |  |
| 1 and Sheet 2                                | 2188259A-CIV-1601  | В   | 21.07.2016 | Parsons Brinkernom  |  |
| Overall Track Plan                           | 2188259A-RAIL-1900 | В   | 21.07.2016 | Parsons Brinkerhoff |  |
| Flinders Highway Intersection                | 2188259A-CIV-2001  | В   | 21.07.2016 |                     |  |
| Plan and Longitudinal Section Sheet          | 2188259A-CIV-2002  | В   | 21.07.2016 |                     |  |
| 1, 2 and 3                                   | 2188259A-CIV-2003  | В   | 21.07.2016 | Parsons Brinkerhoff |  |
| Pavement Plan                                | 2188259A-CIV-2004  | В   | 21.07.2016 |                     |  |
| Pavement Extension Plan                      | 2188259A-CIV-2105  | В   | 21.07.2016 |                     |  |
| Access Road                                  | 2188259A-CIV-3100  |     | 21.07.2016 |                     |  |
| Typical Section and Details Sheet 1<br>and 2 | 2188259A-CIV-3101  | В   | 21.07.2016 | Parsons Brinkerhoff |  |
| Pavement Plan                                | 2188259A-CIV-3202  |     | 21.07.2016 |                     |  |