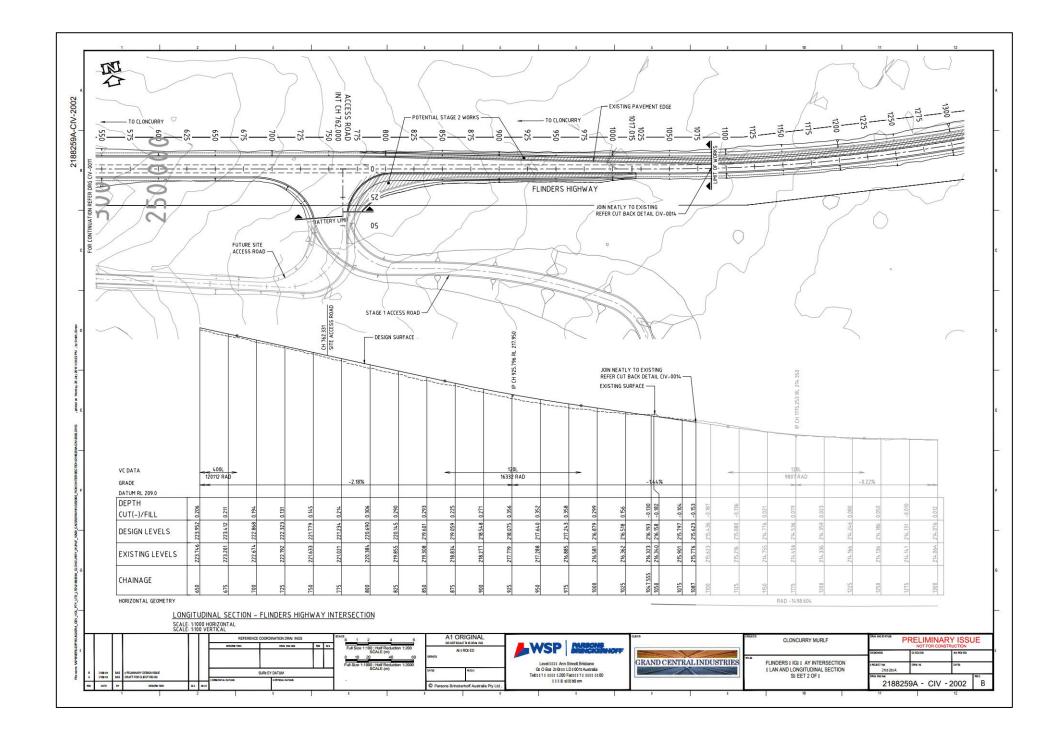

#### Approved plans and specifications

Copies of the following plans and drawings are enclosed.

| Title Plan No                              |                   | Rev | Date       | Prepared By         |
|--------------------------------------------|-------------------|-----|------------|---------------------|
| Overall Locality Plan and<br>Drawing Index | 2188259A-CIV-0001 | В   | 21.07.2016 | Parsons Brinkerhoff |
| Overall Site Master Plan                   | 2188259A-CIV-0050 | В   | 21.07.2016 | Parsons Brinkerhoff |

| Construction Areas Overall<br>Plan    | 2188259A-CIV-0100  | В | 21.07.2016 | Parsons Brinkerhoff |
|---------------------------------------|--------------------|---|------------|---------------------|
| Earthworks Cut and Fill               | 2188259A-CIV-0150  | А | 21.07.2016 | Parsons Brinkerhoff |
| Site Security Overall Fencing<br>Plan | 2188259A-CIV-0200  | В | 21.07.2016 | Parsons Brinkerhoff |
| Overall Longitudinal Section          | 2188259A-CIV-1011  | В | 21.07.2016 | Parsons Brinkerhoff |
| Culvert Schedule and Details          | 2188259A-CIV-1600  | В | 21.07.2016 | Parsons Brinkerhoff |
| Sheet 1 and Sheet 2                   | 2188259A-CIV-1601  | В | 21.07.2016 | Parsons Drinkernon  |
| Overall Track Plan                    | 2188259A-RAIL-1900 | В | 21.07.2016 | Parsons Brinkerhoff |
| Flinders Highway Intersection         | 2188259A-CIV-2001  | В | 21.07.2016 |                     |
| Plan and Longitudinal Section         | 2188259A-CIV-2002  | В | 21.07.2016 |                     |
| Sheet 1, 2 and 3 Pavement Plan        | 2188259A-CIV-2003  | В | 21.07.2016 | Parsons Brinkerhoff |
| Pavement Extension Plan               | 2188259A-CIV-2004  | В | 21.07.2016 |                     |
|                                       | 2188259A-CIV-2105  | В | 21.07.2016 |                     |
| Access Road Typical Section           | 2188259A-CIV-3100  |   | 21.07.2016 |                     |
| and Details Sheet 1 and 2             | 2188259A-CIV-3101  | В | 21.07.2016 | Parsons Brinkerhoff |
| Pavement Plan                         | 2188259A-CIV-3202  |   | 21.07.2016 |                     |

| Title                                        | Plan No            | Rev | Date       | Prepared By         |  |
|----------------------------------------------|--------------------|-----|------------|---------------------|--|
| Overall Locality Plan and Drawing<br>Index   | 2188259A-CIV-0001  | В   | 21.07.2016 | Parsons Brinkerhoff |  |
| Overall Site Master Plan                     | 2188259A-CIV-0050  | В   | 21.07.2016 | Parsons Brinkerhoff |  |
| Construction Areas Overall Plan              | 2188259A-CIV-0100  | В   | 21.07.2016 | Parsons Brinkerhoff |  |
| Earthworks Cut and Fill                      | 2188259A-CIV-0150  | В   | 21.07.2016 | Parsons Brinkerhoff |  |
| Site Security Overall Fencing Plan           | 2188259A-CIV-0200  | В   | 21.07.2016 | Parsons Brinkerhoff |  |
| Overall Longitudinal Section                 | 2188259A-CIV-1011  | В   | 21.07.2016 | Parsons Brinkerhoff |  |
| Culvert Schedule and Details Sheet           | 2188259A-CIV-1600  | В   | 21.07.2016 | Parsons Brinkerhoff |  |
| 1 and Sheet 2                                | 2188259A-CIV-1601  | В   | 21.07.2016 | Parsons Brinkernom  |  |
| Overall Track Plan                           | 2188259A-RAIL-1900 | В   | 21.07.2016 | Parsons Brinkerhoff |  |
| Flinders Highway Intersection                | 2188259A-CIV-2001  | В   | 21.07.2016 |                     |  |
| Plan and Longitudinal Section Sheet          | 2188259A-CIV-2002  | В   | 21.07.2016 |                     |  |
| 1, 2 and 3                                   | 2188259A-CIV-2003  | В   | 21.07.2016 | Parsons Brinkerhoff |  |
| Pavement Plan                                | 2188259A-CIV-2004  | В   | 21.07.2016 |                     |  |
| Pavement Extension Plan                      | 2188259A-CIV-2105  | В   | 21.07.2016 |                     |  |
| Access Road                                  | 2188259A-CIV-3100  |     | 21.07.2016 |                     |  |
| Typical Section and Details Sheet 1<br>and 2 | 2188259A-CIV-3101  | В   | 21.07.2016 | Parsons Brinkerhoff |  |
| Pavement Plan                                | 2188259A-CIV-3202  |     | 21.07.2016 |                     |  |