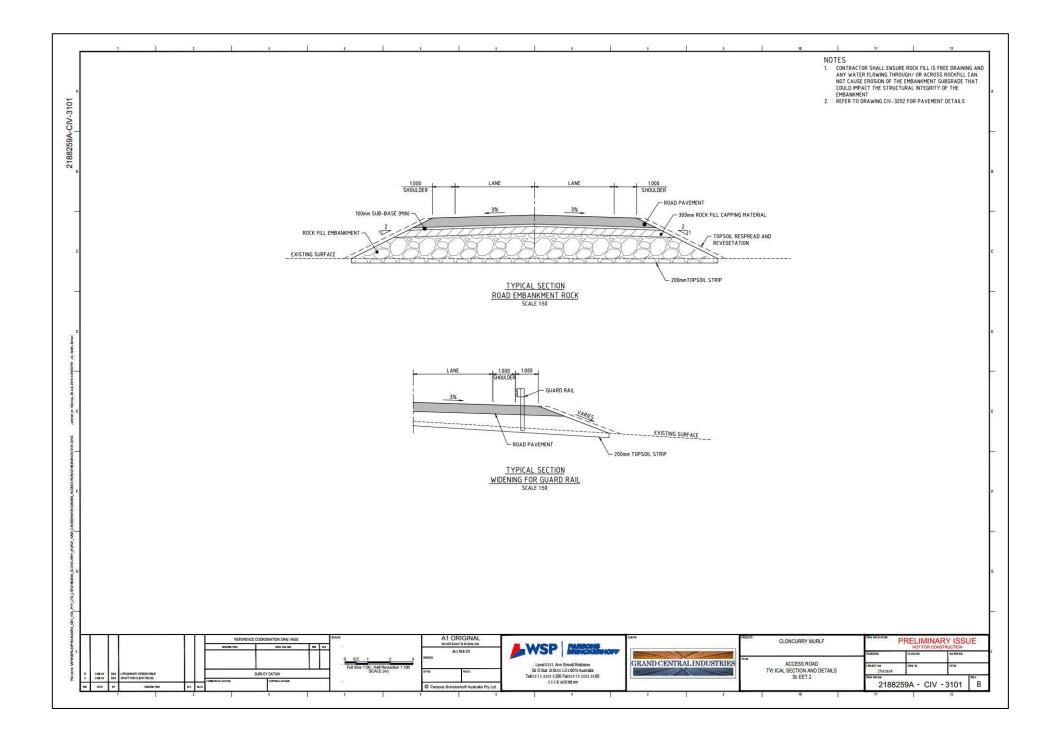

#### Approved plans and specifications

Copies of the following plans and drawings are enclosed.

| Title Plan No                              |                   | Rev | Date       | Prepared By         |
|--------------------------------------------|-------------------|-----|------------|---------------------|
| Overall Locality Plan and<br>Drawing Index | 2188259A-CIV-0001 | В   | 21.07.2016 | Parsons Brinkerhoff |
| Overall Site Master Plan                   | 2188259A-CIV-0050 | В   | 21.07.2016 | Parsons Brinkerhoff |

| Construction Areas Overall<br>Plan    | 2188259A-CIV-0100  | В | 21.07.2016 | Parsons Brinkerhoff |
|---------------------------------------|--------------------|---|------------|---------------------|
| Earthworks Cut and Fill               | 2188259A-CIV-0150  | А | 21.07.2016 | Parsons Brinkerhoff |
| Site Security Overall Fencing<br>Plan | 2188259A-CIV-0200  | В | 21.07.2016 | Parsons Brinkerhoff |
| Overall Longitudinal Section          | 2188259A-CIV-1011  | В | 21.07.2016 | Parsons Brinkerhoff |
| Culvert Schedule and Details          | 2188259A-CIV-1600  | В | 21.07.2016 | Parsons Brinkerhoff |
| Sheet 1 and Sheet 2                   | 2188259A-CIV-1601  | В | 21.07.2016 | Parsons Drinkernon  |
| Overall Track Plan                    | 2188259A-RAIL-1900 | В | 21.07.2016 | Parsons Brinkerhoff |
| Flinders Highway Intersection         | 2188259A-CIV-2001  | В | 21.07.2016 |                     |
| Plan and Longitudinal Section         | 2188259A-CIV-2002  | В | 21.07.2016 |                     |
| Sheet 1, 2 and 3 Pavement Plan        | 2188259A-CIV-2003  | В | 21.07.2016 | Parsons Brinkerhoff |
| Pavement Extension Plan               | 2188259A-CIV-2004  | В | 21.07.2016 |                     |
|                                       | 2188259A-CIV-2105  | В | 21.07.2016 |                     |
| Access Road Typical Section           | 2188259A-CIV-3100  |   | 21.07.2016 |                     |
| and Details Sheet 1 and 2             | 2188259A-CIV-3101  | В | 21.07.2016 | Parsons Brinkerhoff |
| Pavement Plan                         | 2188259A-CIV-3202  |   | 21.07.2016 |                     |

| Title                                        | Plan No            | Rev | Date       | Prepared By         |  |
|----------------------------------------------|--------------------|-----|------------|---------------------|--|
| Overall Locality Plan and Drawing<br>Index   | 2188259A-CIV-0001  | В   | 21.07.2016 | Parsons Brinkerhoff |  |
| Overall Site Master Plan                     | 2188259A-CIV-0050  | В   | 21.07.2016 | Parsons Brinkerhoff |  |
| Construction Areas Overall Plan              | 2188259A-CIV-0100  | В   | 21.07.2016 | Parsons Brinkerhoff |  |
| Earthworks Cut and Fill                      | 2188259A-CIV-0150  | В   | 21.07.2016 | Parsons Brinkerhoff |  |
| Site Security Overall Fencing Plan           | 2188259A-CIV-0200  | В   | 21.07.2016 | Parsons Brinkerhoff |  |
| Overall Longitudinal Section                 | 2188259A-CIV-1011  | В   | 21.07.2016 | Parsons Brinkerhoff |  |
| Culvert Schedule and Details Sheet           | 2188259A-CIV-1600  | В   | 21.07.2016 | Parsons Brinkerhoff |  |
| 1 and Sheet 2                                | 2188259A-CIV-1601  | В   | 21.07.2016 | Parsons Brinkernom  |  |
| Overall Track Plan                           | 2188259A-RAIL-1900 | В   | 21.07.2016 | Parsons Brinkerhoff |  |
| Flinders Highway Intersection                | 2188259A-CIV-2001  | В   | 21.07.2016 |                     |  |
| Plan and Longitudinal Section Sheet          | 2188259A-CIV-2002  | В   | 21.07.2016 |                     |  |
| 1, 2 and 3                                   | 2188259A-CIV-2003  | В   | 21.07.2016 | Parsons Brinkerhoff |  |
| Pavement Plan                                | 2188259A-CIV-2004  | В   | 21.07.2016 |                     |  |
| Pavement Extension Plan                      | 2188259A-CIV-2105  | В   | 21.07.2016 |                     |  |
| Access Road                                  | 2188259A-CIV-3100  |     | 21.07.2016 |                     |  |
| Typical Section and Details Sheet 1<br>and 2 | 2188259A-CIV-3101  | В   | 21.07.2016 | Parsons Brinkerhoff |  |
| Pavement Plan                                | 2188259A-CIV-3202  |     | 21.07.2016 |                     |  |