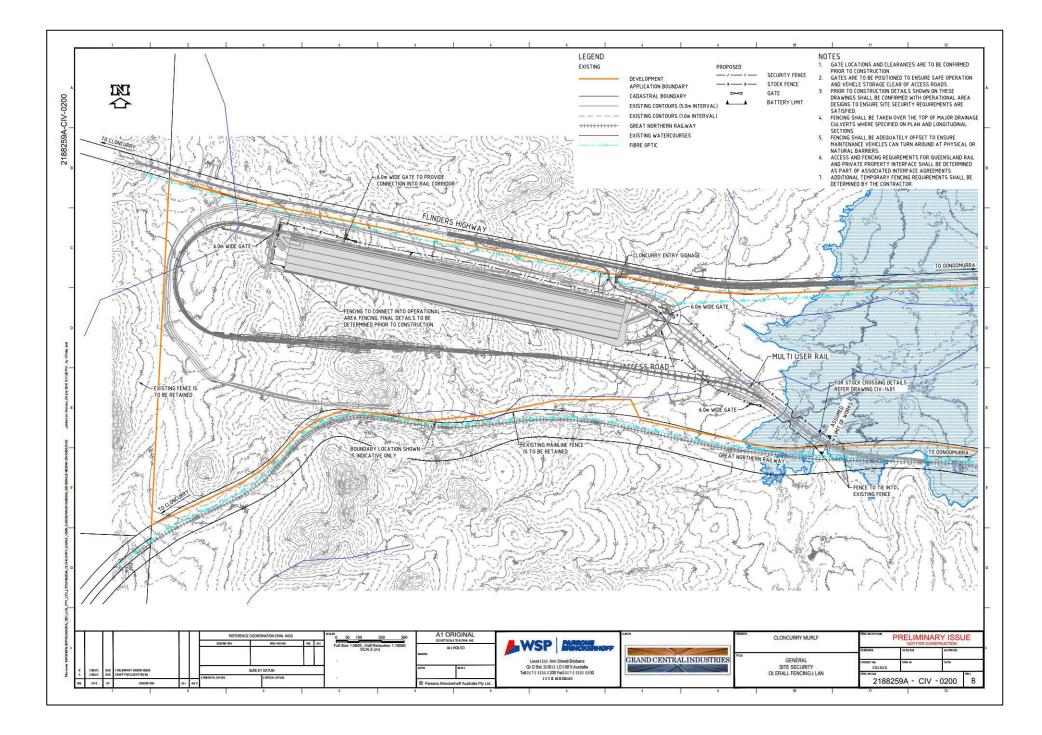

| Construction Areas Overall<br>Plan    | 2188259A-CIV-0100  | В | 21.07.2016 | Parsons Brinkerhoff |
|---------------------------------------|--------------------|---|------------|---------------------|
| Earthworks Cut and Fill               | 2188259A-CIV-0150  | А | 21.07.2016 | Parsons Brinkerhoff |
| Site Security Overall Fencing<br>Plan | 2188259A-CIV-0200  | В | 21.07.2016 | Parsons Brinkerhoff |
| Overall Longitudinal Section          | 2188259A-CIV-1011  | В | 21.07.2016 | Parsons Brinkerhoff |
| Culvert Schedule and Details          | 2188259A-CIV-1600  | В | 21.07.2016 | Parsons Brinkerhoff |
| Sheet 1 and Sheet 2                   | 2188259A-CIV-1601  | В | 21.07.2016 | Parsons Drinkernon  |
| Overall Track Plan                    | 2188259A-RAIL-1900 | В | 21.07.2016 | Parsons Brinkerhoff |
| Flinders Highway Intersection         | 2188259A-CIV-2001  | В | 21.07.2016 |                     |
| Plan and Longitudinal Section         | 2188259A-CIV-2002  | В | 21.07.2016 |                     |
| Sheet 1, 2 and 3 Pavement Plan        | 2188259A-CIV-2003  | В | 21.07.2016 | Parsons Brinkerhoff |
| Pavement Extension Plan               | 2188259A-CIV-2004  | В | 21.07.2016 |                     |
|                                       | 2188259A-CIV-2105  | В | 21.07.2016 |                     |
| Access Road Typical Section           | 2188259A-CIV-3100  |   | 21.07.2016 |                     |
| and Details Sheet 1 and 2             | 2188259A-CIV-3101  | В | 21.07.2016 | Parsons Brinkerhoff |
| Pavement Plan                         | 2188259A-CIV-3202  |   | 21.07.2016 |                     |

| Title                                        | Plan No            | Rev | Date       | Prepared By         |  |
|----------------------------------------------|--------------------|-----|------------|---------------------|--|
| Overall Locality Plan and Drawing<br>Index   | 2188259A-CIV-0001  | В   | 21.07.2016 | Parsons Brinkerhoff |  |
| Overall Site Master Plan                     | 2188259A-CIV-0050  | В   | 21.07.2016 | Parsons Brinkerhoff |  |
| Construction Areas Overall Plan              | 2188259A-CIV-0100  | В   | 21.07.2016 | Parsons Brinkerhoff |  |
| Earthworks Cut and Fill                      | 2188259A-CIV-0150  | В   | 21.07.2016 | Parsons Brinkerhoff |  |
| Site Security Overall Fencing Plan           | 2188259A-CIV-0200  | В   | 21.07.2016 | Parsons Brinkerhoff |  |
| Overall Longitudinal Section                 | 2188259A-CIV-1011  | В   | 21.07.2016 | Parsons Brinkerhoff |  |
| Culvert Schedule and Details Sheet           | 2188259A-CIV-1600  | В   | 21.07.2016 | Parsons Brinkerhoff |  |
| 1 and Sheet 2                                | 2188259A-CIV-1601  | В   | 21.07.2016 | Parsons Brinkernom  |  |
| Overall Track Plan                           | 2188259A-RAIL-1900 | В   | 21.07.2016 | Parsons Brinkerhoff |  |
| Flinders Highway Intersection                | 2188259A-CIV-2001  | В   | 21.07.2016 |                     |  |
| Plan and Longitudinal Section Sheet          | 2188259A-CIV-2002  | В   | 21.07.2016 |                     |  |
| 1, 2 and 3                                   | 2188259A-CIV-2003  | В   | 21.07.2016 | Parsons Brinkerhoff |  |
| Pavement Plan                                | 2188259A-CIV-2004  | В   | 21.07.2016 |                     |  |
| Pavement Extension Plan                      | 2188259A-CIV-2105  | В   | 21.07.2016 |                     |  |
| Access Road                                  | 2188259A-CIV-3100  |     | 21.07.2016 |                     |  |
| Typical Section and Details Sheet 1<br>and 2 | 2188259A-CIV-3101  | В   | 21.07.2016 | Parsons Brinkerhoff |  |
| Pavement Plan                                | 2188259A-CIV-3202  |     | 21.07.2016 |                     |  |