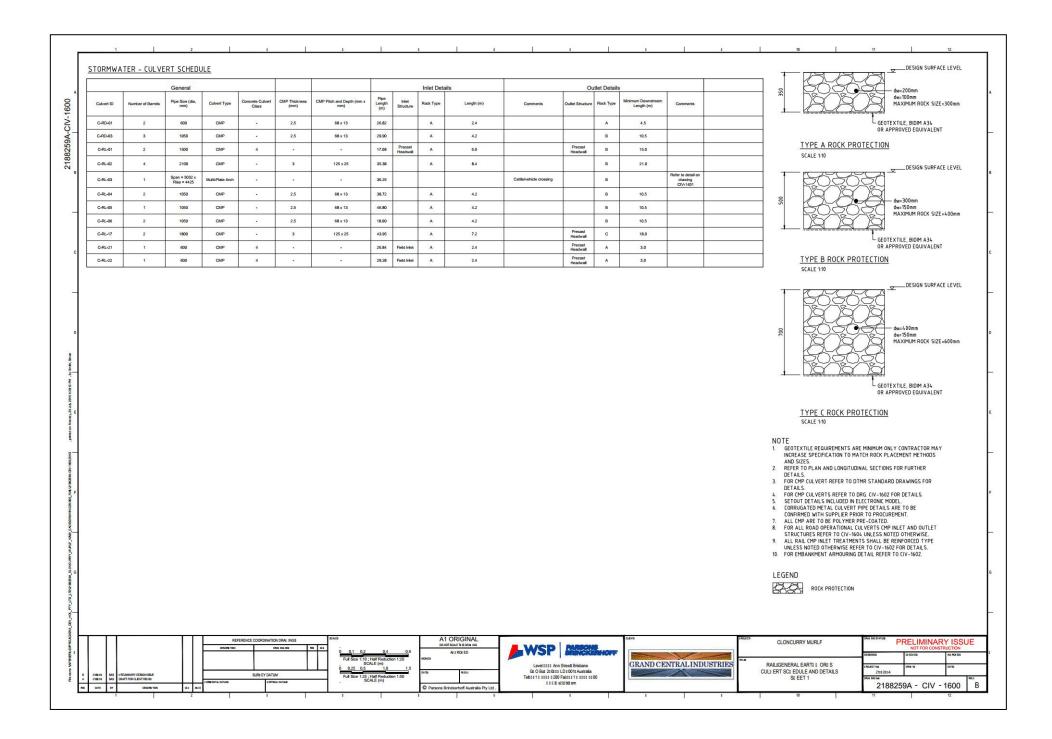

#### Approved plans and specifications

Copies of the following plans and drawings are enclosed.

| Title Plan No                              |                   | Rev | Date       | Prepared By         |
|--------------------------------------------|-------------------|-----|------------|---------------------|
| Overall Locality Plan and<br>Drawing Index | 2188259A-CIV-0001 | В   | 21.07.2016 | Parsons Brinkerhoff |
| Overall Site Master Plan                   | 2188259A-CIV-0050 | В   | 21.07.2016 | Parsons Brinkerhoff |

| Title                                        | Plan No            | Rev | Date       | Prepared By         |  |
|----------------------------------------------|--------------------|-----|------------|---------------------|--|
| Overall Locality Plan and Drawing<br>Index   | 2188259A-CIV-0001  | В   | 21.07.2016 | Parsons Brinkerhoff |  |
| Overall Site Master Plan                     | 2188259A-CIV-0050  | В   | 21.07.2016 | Parsons Brinkerhoff |  |
| Construction Areas Overall Plan              | 2188259A-CIV-0100  | В   | 21.07.2016 | Parsons Brinkerhoff |  |
| Earthworks Cut and Fill                      | 2188259A-CIV-0150  | В   | 21.07.2016 | Parsons Brinkerhoff |  |
| Site Security Overall Fencing Plan           | 2188259A-CIV-0200  | В   | 21.07.2016 | Parsons Brinkerhoff |  |
| Overall Longitudinal Section                 | 2188259A-CIV-1011  | В   | 21.07.2016 | Parsons Brinkerhoff |  |
| Culvert Schedule and Details Sheet           | 2188259A-CIV-1600  | В   | 21.07.2016 | Parsons Brinkerhoff |  |
| 1 and Sheet 2                                | 2188259A-CIV-1601  | В   | 21.07.2016 | Parsons Brinkernom  |  |
| Overall Track Plan                           | 2188259A-RAIL-1900 | В   | 21.07.2016 | Parsons Brinkerhoff |  |
| Flinders Highway Intersection                | 2188259A-CIV-2001  | В   | 21.07.2016 |                     |  |
| Plan and Longitudinal Section Sheet          | 2188259A-CIV-2002  | В   | 21.07.2016 |                     |  |
| 1, 2 and 3                                   | 2188259A-CIV-2003  | В   | 21.07.2016 | Parsons Brinkerhoff |  |
| Pavement Plan                                | 2188259A-CIV-2004  | В   | 21.07.2016 |                     |  |
| Pavement Extension Plan                      | 2188259A-CIV-2105  | В   | 21.07.2016 |                     |  |
| Access Road                                  | 2188259A-CIV-3100  |     | 21.07.2016 |                     |  |
| Typical Section and Details Sheet 1<br>and 2 | 2188259A-CIV-3101  | В   | 21.07.2016 | Parsons Brinkerhoff |  |
| Pavement Plan                                | 2188259A-CIV-3202  |     | 21.07.2016 |                     |  |

#### 9. Stormwater Drainage

- (a) Stormwater discharging from the site is to be directed to a lawful point of discharge.
- (b) Stormwater drainage is to be managed, controlled and treated (incorporating collection, quality and quantity measures) in accordance with a Site Based Stormwater Management Plan to be prepared and certified by an RPEQ and submitted to Council for approval, prior to the commencement of the use.
- (c) Stormwater collection, quality and quantity measures for the development is to be implemented in accordance with PSP3 Operational Works and Services.
- (d) Overland flow paths on the site must not be altered in a way that inhibits or alters the characteristics of existing overland flows on other properties or that creates an increase in flood damage on other properties and should have a 'no worsening' effect.
- (e) Stormwater and any on-site wastewater treatment systems proposed shall not result in the contamination of groundwater flows.