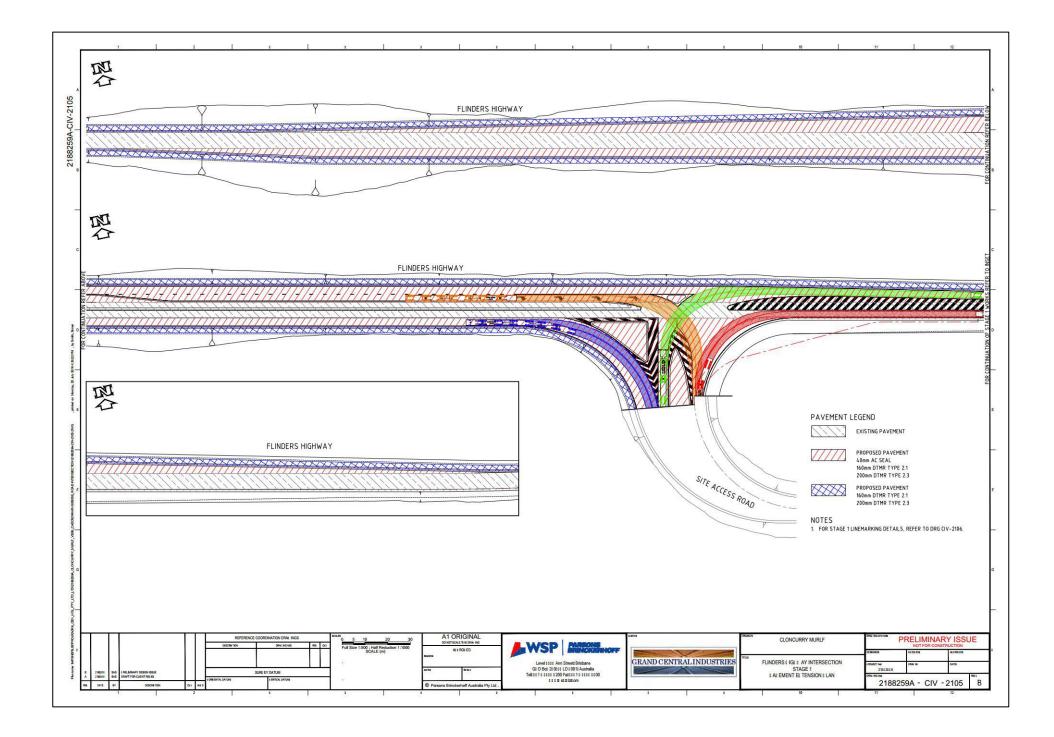

#### Approved plans and specifications

Copies of the following plans and drawings are enclosed.

| Title Plan No                              |                   | Rev | Date       | Prepared By         |
|--------------------------------------------|-------------------|-----|------------|---------------------|
| Overall Locality Plan and<br>Drawing Index | 2188259A-CIV-0001 | В   | 21.07.2016 | Parsons Brinkerhoff |
| Overall Site Master Plan                   | 2188259A-CIV-0050 | В   | 21.07.2016 | Parsons Brinkerhoff |

| Construction Areas Overall<br>Plan    | 2188259A-CIV-0100  | В | 21.07.2016 | Parsons Brinkerhoff |
|---------------------------------------|--------------------|---|------------|---------------------|
| Earthworks Cut and Fill               | 2188259A-CIV-0150  | А | 21.07.2016 | Parsons Brinkerhoff |
| Site Security Overall Fencing<br>Plan | 2188259A-CIV-0200  | В | 21.07.2016 | Parsons Brinkerhoff |
| Overall Longitudinal Section          | 2188259A-CIV-1011  | В | 21.07.2016 | Parsons Brinkerhoff |
| Culvert Schedule and Details          | 2188259A-CIV-1600  | В | 21.07.2016 | Parsons Brinkerhoff |
| Sheet 1 and Sheet 2                   | 2188259A-CIV-1601  | В | 21.07.2016 | Parsons Drinkernon  |
| Overall Track Plan                    | 2188259A-RAIL-1900 | В | 21.07.2016 | Parsons Brinkerhoff |
| Flinders Highway Intersection         | 2188259A-CIV-2001  | В | 21.07.2016 |                     |
| Plan and Longitudinal Section         | 2188259A-CIV-2002  | В | 21.07.2016 |                     |
| Sheet 1, 2 and 3 Pavement Plan        | 2188259A-CIV-2003  | В | 21.07.2016 | Parsons Brinkerhoff |
| Pavement Extension Plan               | 2188259A-CIV-2004  | В | 21.07.2016 |                     |
|                                       | 2188259A-CIV-2105  | В | 21.07.2016 |                     |
| Access Road Typical Section           | 2188259A-CIV-3100  |   | 21.07.2016 |                     |
| and Details Sheet 1 and 2             | 2188259A-CIV-3101  | В | 21.07.2016 | Parsons Brinkerhoff |
| Pavement Plan                         | 2188259A-CIV-3202  |   | 21.07.2016 |                     |

| Title                                        | Plan No            | Rev | Date       | Prepared By         |  |
|----------------------------------------------|--------------------|-----|------------|---------------------|--|
| Overall Locality Plan and Drawing<br>Index   | 2188259A-CIV-0001  | В   | 21.07.2016 | Parsons Brinkerhoff |  |
| Overall Site Master Plan                     | 2188259A-CIV-0050  | В   | 21.07.2016 | Parsons Brinkerhoff |  |
| Construction Areas Overall Plan              | 2188259A-CIV-0100  | В   | 21.07.2016 | Parsons Brinkerhoff |  |
| Earthworks Cut and Fill                      | 2188259A-CIV-0150  | В   | 21.07.2016 | Parsons Brinkerhoff |  |
| Site Security Overall Fencing Plan           | 2188259A-CIV-0200  | В   | 21.07.2016 | Parsons Brinkerhoff |  |
| Overall Longitudinal Section                 | 2188259A-CIV-1011  | В   | 21.07.2016 | Parsons Brinkerhoff |  |
| Culvert Schedule and Details Sheet           | 2188259A-CIV-1600  | В   | 21.07.2016 | Parsons Brinkerhoff |  |
| 1 and Sheet 2                                | 2188259A-CIV-1601  | В   | 21.07.2016 | Parsons Brinkernom  |  |
| Overall Track Plan                           | 2188259A-RAIL-1900 | В   | 21.07.2016 | Parsons Brinkerhoff |  |
| Flinders Highway Intersection                | 2188259A-CIV-2001  | В   | 21.07.2016 |                     |  |
| Plan and Longitudinal Section Sheet          | 2188259A-CIV-2002  | В   | 21.07.2016 |                     |  |
| 1, 2 and 3                                   | 2188259A-CIV-2003  | В   | 21.07.2016 | Parsons Brinkerhoff |  |
| Pavement Plan                                | 2188259A-CIV-2004  | В   | 21.07.2016 |                     |  |
| Pavement Extension Plan                      | 2188259A-CIV-2105  | В   | 21.07.2016 |                     |  |
| Access Road                                  | 2188259A-CIV-3100  |     | 21.07.2016 |                     |  |
| Typical Section and Details Sheet 1<br>and 2 | 2188259A-CIV-3101  | В   | 21.07.2016 | Parsons Brinkerhoff |  |
| Pavement Plan                                | 2188259A-CIV-3202  |     | 21.07.2016 |                     |  |