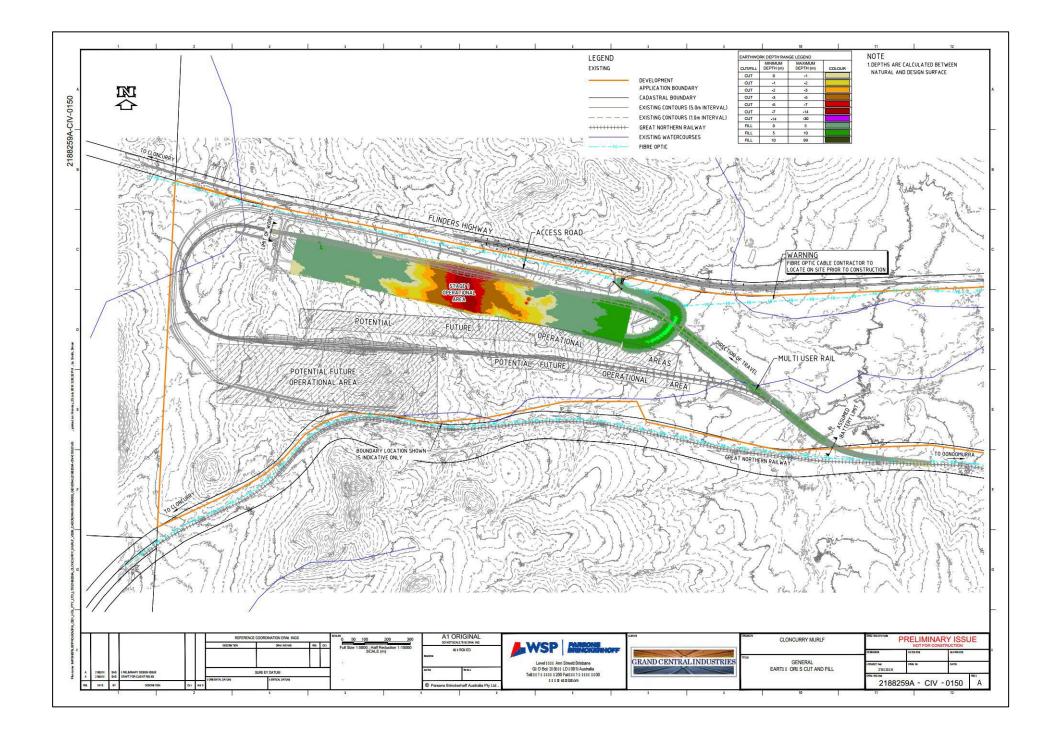

| Construction Areas Overall<br>Plan    | 2188259A-CIV-0100  | В | 21.07.2016 | Parsons Brinkerhoff |
|---------------------------------------|--------------------|---|------------|---------------------|
| Earthworks Cut and Fill               | 2188259A-CIV-0150  | А | 21.07.2016 | Parsons Brinkerhoff |
| Site Security Overall Fencing<br>Plan | 2188259A-CIV-0200  | В | 21.07.2016 | Parsons Brinkerhoff |
| Overall Longitudinal Section          | 2188259A-CIV-1011  | В | 21.07.2016 | Parsons Brinkerhoff |
| Culvert Schedule and Details          | 2188259A-CIV-1600  | В | 21.07.2016 | Parsons Brinkerhoff |
| Sheet 1 and Sheet 2                   | 2188259A-CIV-1601  | В | 21.07.2016 | Parsons Drinkernon  |
| Overall Track Plan                    | 2188259A-RAIL-1900 | В | 21.07.2016 | Parsons Brinkerhoff |
| Flinders Highway Intersection         | 2188259A-CIV-2001  | В | 21.07.2016 |                     |
| Plan and Longitudinal Section         | 2188259A-CIV-2002  | В | 21.07.2016 |                     |
| Sheet 1, 2 and 3 Pavement Plan        | 2188259A-CIV-2003  | В | 21.07.2016 | Parsons Brinkerhoff |
| Pavement Extension Plan               | 2188259A-CIV-2004  | В | 21.07.2016 |                     |
|                                       | 2188259A-CIV-2105  | В | 21.07.2016 |                     |
| Access Road Typical Section           | 2188259A-CIV-3100  |   | 21.07.2016 |                     |
| and Details Sheet 1 and 2             | 2188259A-CIV-3101  | В | 21.07.2016 | Parsons Brinkerhoff |
| Pavement Plan                         | 2188259A-CIV-3202  |   | 21.07.2016 |                     |

| Title                                        | Plan No            | Rev | Date       | Prepared By         |  |
|----------------------------------------------|--------------------|-----|------------|---------------------|--|
| Overall Locality Plan and Drawing<br>Index   | 2188259A-CIV-0001  | В   | 21.07.2016 | Parsons Brinkerhoff |  |
| Overall Site Master Plan                     | 2188259A-CIV-0050  | В   | 21.07.2016 | Parsons Brinkerhoff |  |
| Construction Areas Overall Plan              | 2188259A-CIV-0100  | В   | 21.07.2016 | Parsons Brinkerhoff |  |
| Earthworks Cut and Fill                      | 2188259A-CIV-0150  | В   | 21.07.2016 | Parsons Brinkerhoff |  |
| Site Security Overall Fencing Plan           | 2188259A-CIV-0200  | В   | 21.07.2016 | Parsons Brinkerhoff |  |
| Overall Longitudinal Section                 | 2188259A-CIV-1011  | В   | 21.07.2016 | Parsons Brinkerhoff |  |
| Culvert Schedule and Details Sheet           | 2188259A-CIV-1600  | В   | 21.07.2016 | Parsons Brinkerhoff |  |
| 1 and Sheet 2                                | 2188259A-CIV-1601  | В   | 21.07.2016 | Parsons Brinkernom  |  |
| Overall Track Plan                           | 2188259A-RAIL-1900 | В   | 21.07.2016 | Parsons Brinkerhoff |  |
| Flinders Highway Intersection                | 2188259A-CIV-2001  | В   | 21.07.2016 |                     |  |
| Plan and Longitudinal Section Sheet          | 2188259A-CIV-2002  | В   | 21.07.2016 |                     |  |
| 1, 2 and 3                                   | 2188259A-CIV-2003  | В   | 21.07.2016 | Parsons Brinkerhoff |  |
| Pavement Plan                                | 2188259A-CIV-2004  | В   | 21.07.2016 |                     |  |
| Pavement Extension Plan                      | 2188259A-CIV-2105  | В   | 21.07.2016 |                     |  |
| Access Road                                  | 2188259A-CIV-3100  |     | 21.07.2016 |                     |  |
| Typical Section and Details Sheet 1<br>and 2 | 2188259A-CIV-3101  | В   | 21.07.2016 | Parsons Brinkerhoff |  |
| Pavement Plan                                | 2188259A-CIV-3202  |     | 21.07.2016 |                     |  |