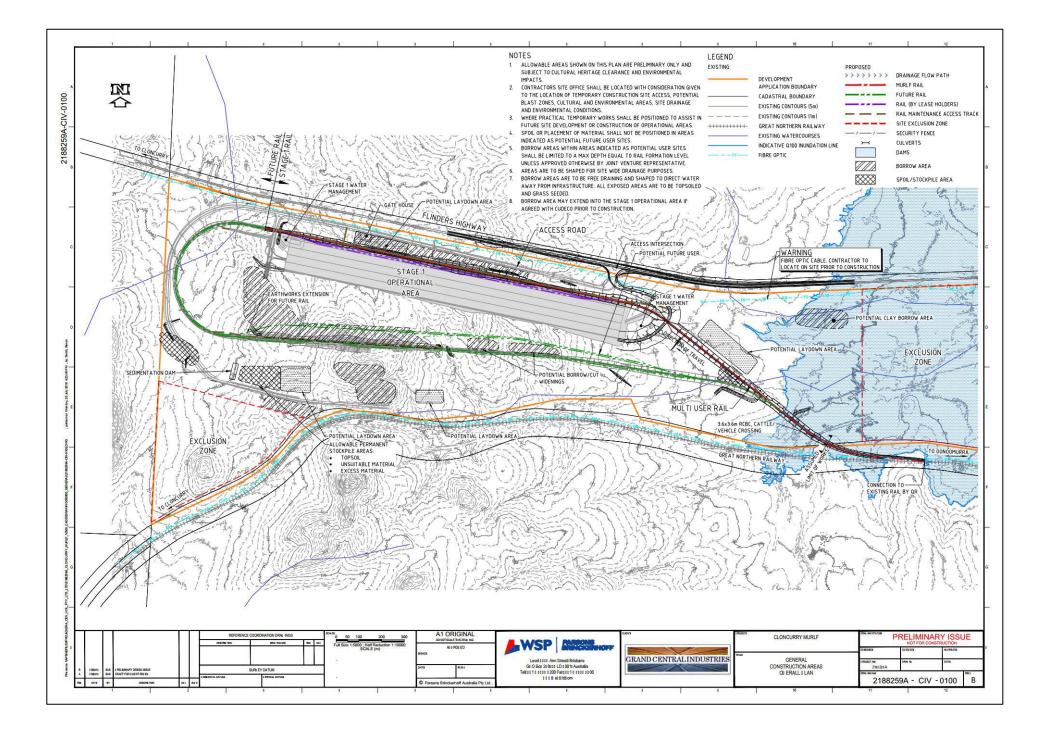

| Construction Areas Overall<br>Plan    | 2188259A-CIV-0100  | В | 21.07.2016 | Parsons Brinkerhoff |
|---------------------------------------|--------------------|---|------------|---------------------|
| Earthworks Cut and Fill               | 2188259A-CIV-0150  | А | 21.07.2016 | Parsons Brinkerhoff |
| Site Security Overall Fencing<br>Plan | 2188259A-CIV-0200  | В | 21.07.2016 | Parsons Brinkerhoff |
| Overall Longitudinal Section          | 2188259A-CIV-1011  | В | 21.07.2016 | Parsons Brinkerhoff |
| Culvert Schedule and Details          | 2188259A-CIV-1600  | В | 21.07.2016 | Parsons Brinkerhoff |
| Sheet 1 and Sheet 2                   | 2188259A-CIV-1601  | В | 21.07.2016 | Parsons Drinkernon  |
| Overall Track Plan                    | 2188259A-RAIL-1900 | В | 21.07.2016 | Parsons Brinkerhoff |
| Flinders Highway Intersection         | 2188259A-CIV-2001  | В | 21.07.2016 |                     |
| Plan and Longitudinal Section         | 2188259A-CIV-2002  | В | 21.07.2016 |                     |
| Sheet 1, 2 and 3 Pavement Plan        | 2188259A-CIV-2003  | В | 21.07.2016 | Parsons Brinkerhoff |
| Pavement Extension Plan               | 2188259A-CIV-2004  | В | 21.07.2016 |                     |
|                                       | 2188259A-CIV-2105  | В | 21.07.2016 |                     |
| Access Road Typical Section           | 2188259A-CIV-3100  |   | 21.07.2016 |                     |
| and Details Sheet 1 and 2             | 2188259A-CIV-3101  | В | 21.07.2016 | Parsons Brinkerhoff |
| Pavement Plan                         | 2188259A-CIV-3202  |   | 21.07.2016 |                     |

| Title                                        | Plan No            | Rev | Date       | Prepared By         |  |
|----------------------------------------------|--------------------|-----|------------|---------------------|--|
| Overall Locality Plan and Drawing<br>Index   | 2188259A-CIV-0001  | В   | 21.07.2016 | Parsons Brinkerhoff |  |
| Overall Site Master Plan                     | 2188259A-CIV-0050  | В   | 21.07.2016 | Parsons Brinkerhoff |  |
| Construction Areas Overall Plan              | 2188259A-CIV-0100  | В   | 21.07.2016 | Parsons Brinkerhoff |  |
| Earthworks Cut and Fill                      | 2188259A-CIV-0150  | В   | 21.07.2016 | Parsons Brinkerhoff |  |
| Site Security Overall Fencing Plan           | 2188259A-CIV-0200  | В   | 21.07.2016 | Parsons Brinkerhoff |  |
| Overall Longitudinal Section                 | 2188259A-CIV-1011  | В   | 21.07.2016 | Parsons Brinkerhoff |  |
| Culvert Schedule and Details Sheet           | 2188259A-CIV-1600  | В   | 21.07.2016 | Parsons Brinkerhoff |  |
| 1 and Sheet 2                                | 2188259A-CIV-1601  | В   | 21.07.2016 | Parsons Brinkernom  |  |
| Overall Track Plan                           | 2188259A-RAIL-1900 | В   | 21.07.2016 | Parsons Brinkerhoff |  |
| Flinders Highway Intersection                | 2188259A-CIV-2001  | В   | 21.07.2016 |                     |  |
| Plan and Longitudinal Section Sheet          | 2188259A-CIV-2002  | В   | 21.07.2016 |                     |  |
| 1, 2 and 3                                   | 2188259A-CIV-2003  | В   | 21.07.2016 | Parsons Brinkerhoff |  |
| Pavement Plan                                | 2188259A-CIV-2004  | В   | 21.07.2016 |                     |  |
| Pavement Extension Plan                      | 2188259A-CIV-2105  | В   | 21.07.2016 |                     |  |
| Access Road                                  | 2188259A-CIV-3100  |     | 21.07.2016 |                     |  |
| Typical Section and Details Sheet 1<br>and 2 | 2188259A-CIV-3101  | В   | 21.07.2016 | Parsons Brinkerhoff |  |
| Pavement Plan                                | 2188259A-CIV-3202  |     | 21.07.2016 |                     |  |