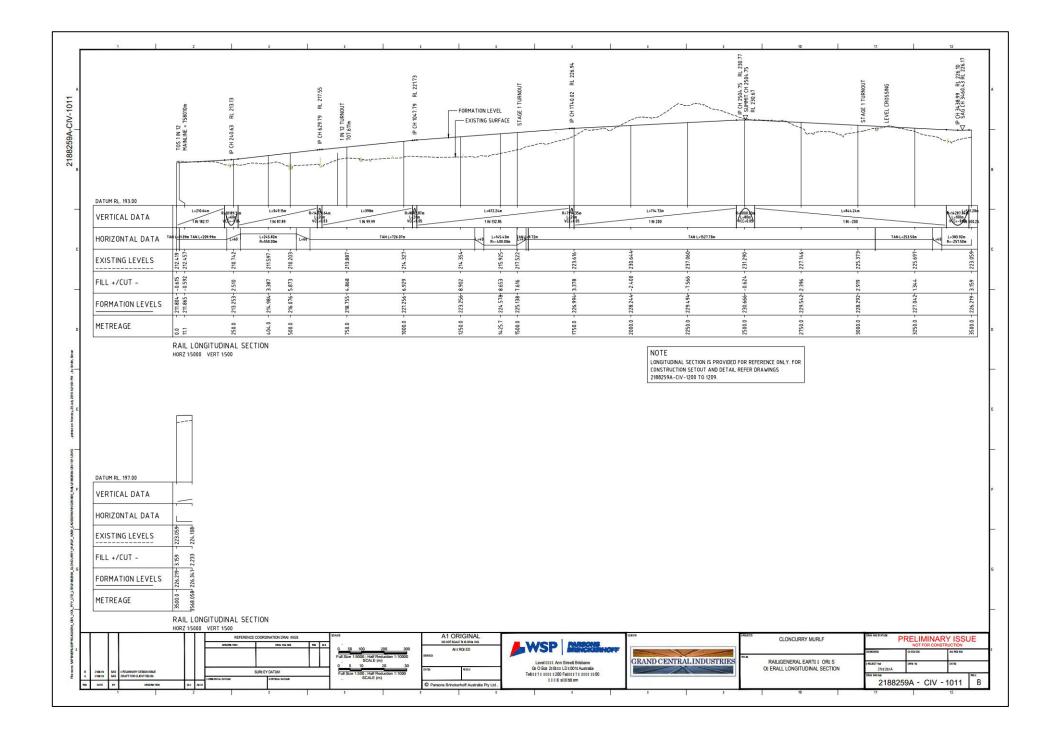

#### Approved plans and specifications

Copies of the following plans and drawings are enclosed.

| Title Plan No                              |                   | Rev | Date       | Prepared By         |
|--------------------------------------------|-------------------|-----|------------|---------------------|
| Overall Locality Plan and<br>Drawing Index | 2188259A-CIV-0001 | В   | 21.07.2016 | Parsons Brinkerhoff |
| Overall Site Master Plan                   | 2188259A-CIV-0050 | В   | 21.07.2016 | Parsons Brinkerhoff |

| Title                                        | Plan No            | Rev | Date       | Prepared By         |  |
|----------------------------------------------|--------------------|-----|------------|---------------------|--|
| Overall Locality Plan and Drawing<br>Index   | 2188259A-CIV-0001  | В   | 21.07.2016 | Parsons Brinkerhoff |  |
| Overall Site Master Plan                     | 2188259A-CIV-0050  | В   | 21.07.2016 | Parsons Brinkerhoff |  |
| Construction Areas Overall Plan              | 2188259A-CIV-0100  | В   | 21.07.2016 | Parsons Brinkerhoff |  |
| Earthworks Cut and Fill                      | 2188259A-CIV-0150  | В   | 21.07.2016 | Parsons Brinkerhoff |  |
| Site Security Overall Fencing Plan           | 2188259A-CIV-0200  | В   | 21.07.2016 | Parsons Brinkerhoff |  |
| Overall Longitudinal Section                 | 2188259A-CIV-1011  | В   | 21.07.2016 | Parsons Brinkerhoff |  |
| Culvert Schedule and Details Sheet           | 2188259A-CIV-1600  | В   | 21.07.2016 | Parsons Brinkerhoff |  |
| 1 and Sheet 2                                | 2188259A-CIV-1601  | В   | 21.07.2016 | Parsons Brinkernom  |  |
| Overall Track Plan                           | 2188259A-RAIL-1900 | В   | 21.07.2016 | Parsons Brinkerhoff |  |
| Flinders Highway Intersection                | 2188259A-CIV-2001  | В   | 21.07.2016 |                     |  |
| Plan and Longitudinal Section Sheet          | 2188259A-CIV-2002  | В   | 21.07.2016 |                     |  |
| 1, 2 and 3                                   | 2188259A-CIV-2003  | В   | 21.07.2016 | Parsons Brinkerhoff |  |
| Pavement Plan                                | 2188259A-CIV-2004  | В   | 21.07.2016 |                     |  |
| Pavement Extension Plan                      | 2188259A-CIV-2105  | В   | 21.07.2016 |                     |  |
| Access Road                                  | 2188259A-CIV-3100  |     | 21.07.2016 |                     |  |
| Typical Section and Details Sheet 1<br>and 2 | 2188259A-CIV-3101  | В   | 21.07.2016 | Parsons Brinkerhoff |  |
| Pavement Plan                                | 2188259A-CIV-3202  |     | 21.07.2016 |                     |  |