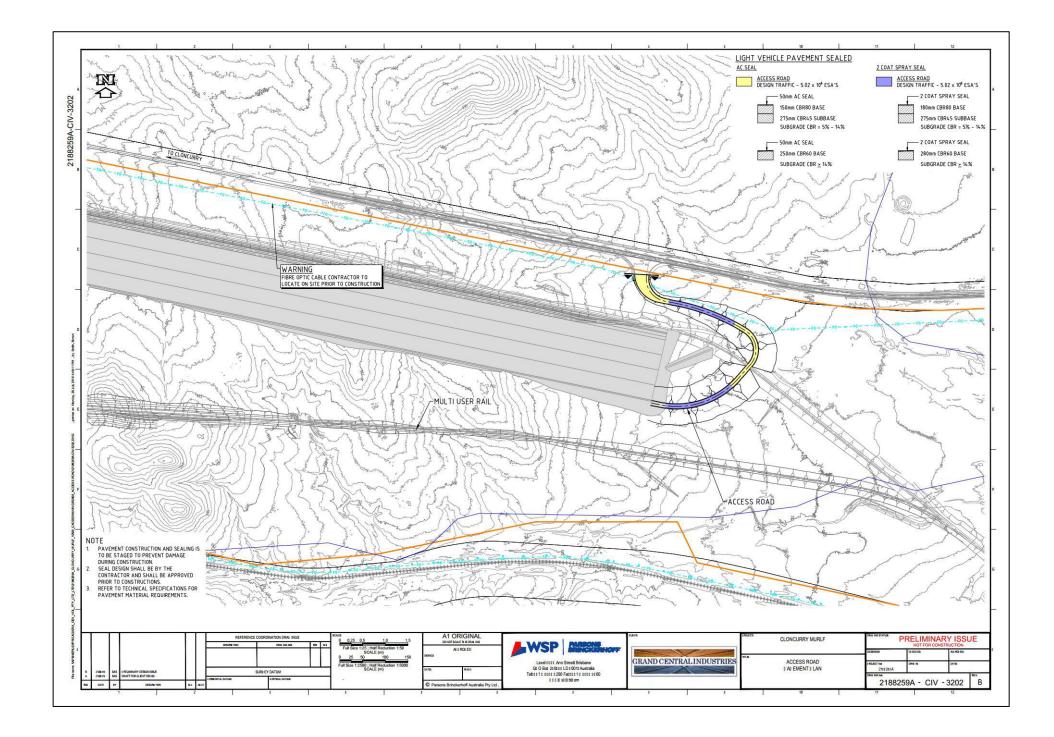

#### Approved plans and specifications

Copies of the following plans and drawings are enclosed.

| Title Plan No                              |                   | Rev | Date       | Prepared By         |
|--------------------------------------------|-------------------|-----|------------|---------------------|
| Overall Locality Plan and<br>Drawing Index | 2188259A-CIV-0001 | В   | 21.07.2016 | Parsons Brinkerhoff |
| Overall Site Master Plan                   | 2188259A-CIV-0050 | В   | 21.07.2016 | Parsons Brinkerhoff |

| Construction Areas Overall<br>Plan    | 2188259A-CIV-0100  | В | 21.07.2016 | Parsons Brinkerhoff |
|---------------------------------------|--------------------|---|------------|---------------------|
| Earthworks Cut and Fill               | 2188259A-CIV-0150  | А | 21.07.2016 | Parsons Brinkerhoff |
| Site Security Overall Fencing<br>Plan | 2188259A-CIV-0200  | В | 21.07.2016 | Parsons Brinkerhoff |
| Overall Longitudinal Section          | 2188259A-CIV-1011  | В | 21.07.2016 | Parsons Brinkerhoff |
| Culvert Schedule and Details          | 2188259A-CIV-1600  | В | 21.07.2016 | Parsons Brinkerhoff |
| Sheet 1 and Sheet 2                   | 2188259A-CIV-1601  | В | 21.07.2016 | Parsons Drinkernon  |
| Overall Track Plan                    | 2188259A-RAIL-1900 | В | 21.07.2016 | Parsons Brinkerhoff |
| Flinders Highway Intersection         | 2188259A-CIV-2001  | В | 21.07.2016 |                     |
| Plan and Longitudinal Section         | 2188259A-CIV-2002  | В | 21.07.2016 |                     |
| Sheet 1, 2 and 3 Pavement Plan        | 2188259A-CIV-2003  | В | 21.07.2016 | Parsons Brinkerhoff |
| Pavement Extension Plan               | 2188259A-CIV-2004  | В | 21.07.2016 |                     |
|                                       | 2188259A-CIV-2105  | В | 21.07.2016 |                     |
| Access Road Typical Section           | 2188259A-CIV-3100  |   | 21.07.2016 |                     |
| and Details Sheet 1 and 2             | 2188259A-CIV-3101  | В | 21.07.2016 | Parsons Brinkerhoff |
| Pavement Plan                         | 2188259A-CIV-3202  |   | 21.07.2016 |                     |

| Title                                        | Plan No            | Rev | Date       | Prepared By         |  |
|----------------------------------------------|--------------------|-----|------------|---------------------|--|
| Overall Locality Plan and Drawing<br>Index   | 2188259A-CIV-0001  | В   | 21.07.2016 | Parsons Brinkerhoff |  |
| Overall Site Master Plan                     | 2188259A-CIV-0050  | В   | 21.07.2016 | Parsons Brinkerhoff |  |
| Construction Areas Overall Plan              | 2188259A-CIV-0100  | В   | 21.07.2016 | Parsons Brinkerhoff |  |
| Earthworks Cut and Fill                      | 2188259A-CIV-0150  | В   | 21.07.2016 | Parsons Brinkerhoff |  |
| Site Security Overall Fencing Plan           | 2188259A-CIV-0200  | В   | 21.07.2016 | Parsons Brinkerhoff |  |
| Overall Longitudinal Section                 | 2188259A-CIV-1011  | В   | 21.07.2016 | Parsons Brinkerhoff |  |
| Culvert Schedule and Details Sheet           | 2188259A-CIV-1600  | В   | 21.07.2016 | Parsons Brinkerhoff |  |
| 1 and Sheet 2                                | 2188259A-CIV-1601  | В   | 21.07.2016 | Parsons Brinkernom  |  |
| Overall Track Plan                           | 2188259A-RAIL-1900 | В   | 21.07.2016 | Parsons Brinkerhoff |  |
| Flinders Highway Intersection                | 2188259A-CIV-2001  | В   | 21.07.2016 |                     |  |
| Plan and Longitudinal Section Sheet          | 2188259A-CIV-2002  | В   | 21.07.2016 |                     |  |
| 1, 2 and 3                                   | 2188259A-CIV-2003  | В   | 21.07.2016 | Parsons Brinkerhoff |  |
| Pavement Plan                                | 2188259A-CIV-2004  | В   | 21.07.2016 |                     |  |
| Pavement Extension Plan                      | 2188259A-CIV-2105  | В   | 21.07.2016 |                     |  |
| Access Road                                  | 2188259A-CIV-3100  |     | 21.07.2016 |                     |  |
| Typical Section and Details Sheet 1<br>and 2 | 2188259A-CIV-3101  | В   | 21.07.2016 | Parsons Brinkerhoff |  |
| Pavement Plan                                | 2188259A-CIV-3202  |     | 21.07.2016 |                     |  |