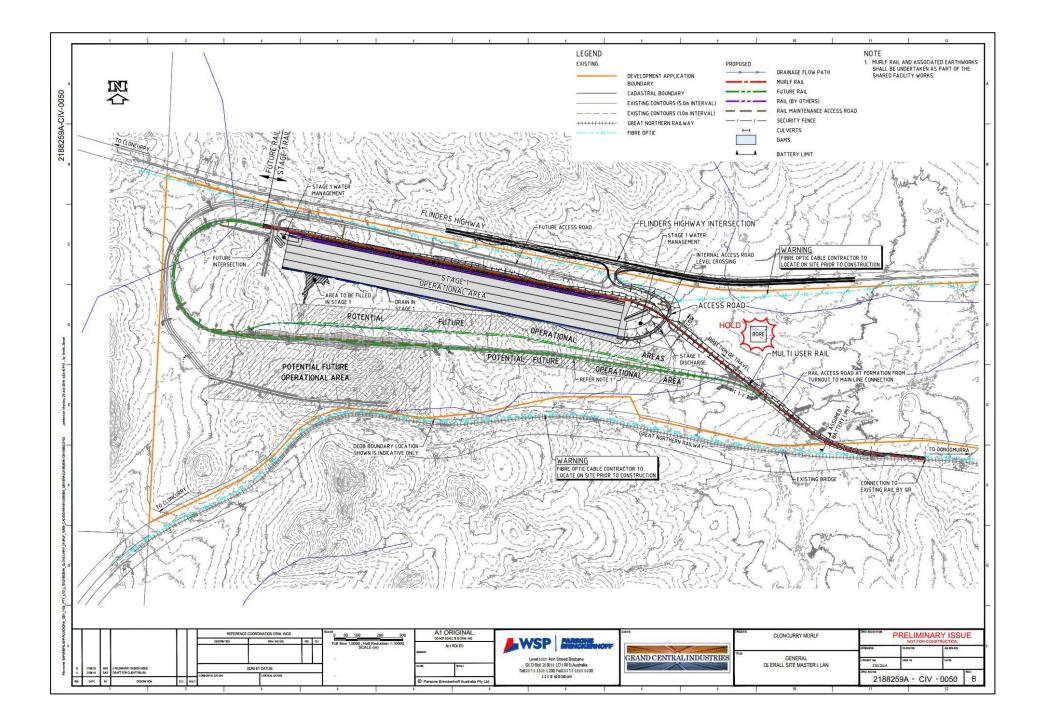

#### Approved plans and specifications

Copies of the following plans and drawings are enclosed.

| Title Plan No                              |                   | Rev | Date       | Prepared By         |
|--------------------------------------------|-------------------|-----|------------|---------------------|
| Overall Locality Plan and<br>Drawing Index | 2188259A-CIV-0001 | В   | 21.07.2016 | Parsons Brinkerhoff |
| Overall Site Master Plan                   | 2188259A-CIV-0050 | В   | 21.07.2016 | Parsons Brinkerhoff |

| Title                                        | Plan No            | Rev | Date       | Prepared By         |  |
|----------------------------------------------|--------------------|-----|------------|---------------------|--|
| Overall Locality Plan and Drawing<br>Index   | 2188259A-CIV-0001  | В   | 21.07.2016 | Parsons Brinkerhoff |  |
| Overall Site Master Plan                     | 2188259A-CIV-0050  | В   | 21.07.2016 | Parsons Brinkerhoff |  |
| Construction Areas Overall Plan              | 2188259A-CIV-0100  | В   | 21.07.2016 | Parsons Brinkerhoff |  |
| Earthworks Cut and Fill                      | 2188259A-CIV-0150  | В   | 21.07.2016 | Parsons Brinkerhoff |  |
| Site Security Overall Fencing Plan           | 2188259A-CIV-0200  | В   | 21.07.2016 | Parsons Brinkerhoff |  |
| Overall Longitudinal Section                 | 2188259A-CIV-1011  | В   | 21.07.2016 | Parsons Brinkerhoff |  |
| Culvert Schedule and Details Sheet           | 2188259A-CIV-1600  | В   | 21.07.2016 | Parsons Brinkerhoff |  |
| 1 and Sheet 2                                | 2188259A-CIV-1601  | В   | 21.07.2016 | Parsons Brinkernom  |  |
| Overall Track Plan                           | 2188259A-RAIL-1900 | В   | 21.07.2016 | Parsons Brinkerhoff |  |
| Flinders Highway Intersection                | 2188259A-CIV-2001  | В   | 21.07.2016 |                     |  |
| Plan and Longitudinal Section Sheet          | 2188259A-CIV-2002  | В   | 21.07.2016 |                     |  |
| 1, 2 and 3                                   | 2188259A-CIV-2003  | В   | 21.07.2016 | Parsons Brinkerhoff |  |
| Pavement Plan                                | 2188259A-CIV-2004  | В   | 21.07.2016 |                     |  |
| Pavement Extension Plan                      | 2188259A-CIV-2105  | В   | 21.07.2016 |                     |  |
| Access Road                                  | 2188259A-CIV-3100  |     | 21.07.2016 |                     |  |
| Typical Section and Details Sheet 1<br>and 2 | 2188259A-CIV-3101  | В   | 21.07.2016 | Parsons Brinkerhoff |  |
| Pavement Plan                                | 2188259A-CIV-3202  |     | 21.07.2016 |                     |  |