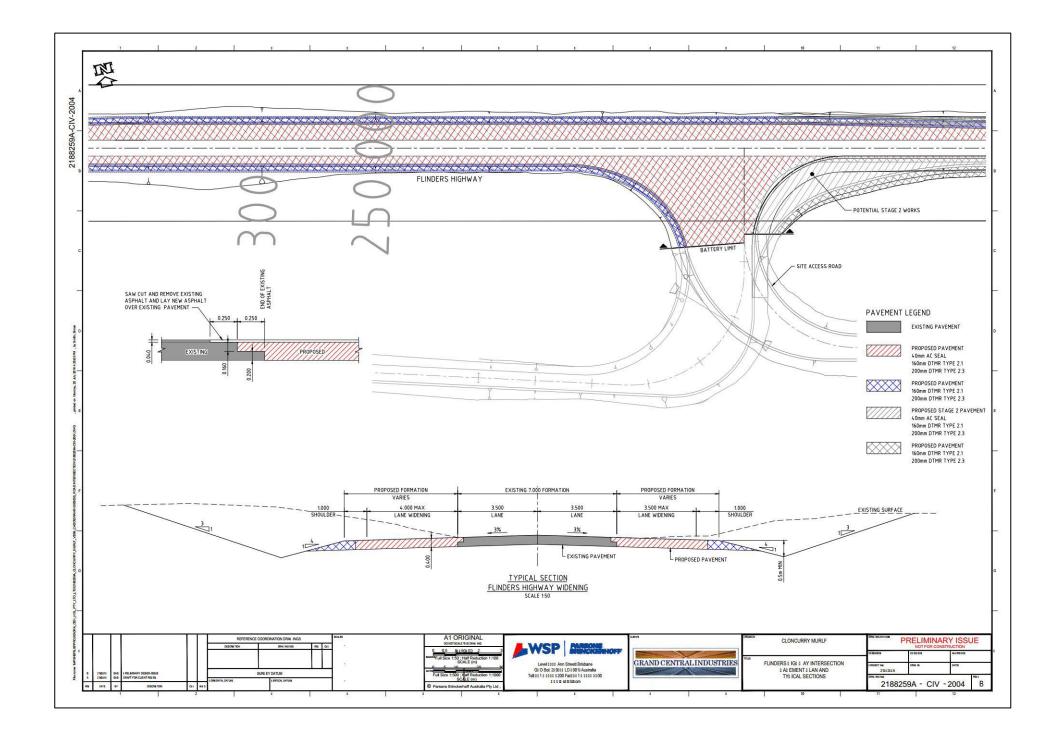

#### Approved plans and specifications

Copies of the following plans and drawings are enclosed.

| Title Plan No                              |                   | Rev | Date       | Prepared By         |
|--------------------------------------------|-------------------|-----|------------|---------------------|
| Overall Locality Plan and<br>Drawing Index | 2188259A-CIV-0001 | В   | 21.07.2016 | Parsons Brinkerhoff |
| Overall Site Master Plan                   | 2188259A-CIV-0050 | В   | 21.07.2016 | Parsons Brinkerhoff |

| Construction Areas Overall<br>Plan    | 2188259A-CIV-0100  | В | 21.07.2016 | Parsons Brinkerhoff |
|---------------------------------------|--------------------|---|------------|---------------------|
| Earthworks Cut and Fill               | 2188259A-CIV-0150  | А | 21.07.2016 | Parsons Brinkerhoff |
| Site Security Overall Fencing<br>Plan | 2188259A-CIV-0200  | В | 21.07.2016 | Parsons Brinkerhoff |
| Overall Longitudinal Section          | 2188259A-CIV-1011  | В | 21.07.2016 | Parsons Brinkerhoff |
| Culvert Schedule and Details          | 2188259A-CIV-1600  | В | 21.07.2016 | Parsons Brinkerhoff |
| Sheet 1 and Sheet 2                   | 2188259A-CIV-1601  | В | 21.07.2016 | Parsons Drinkernon  |
| Overall Track Plan                    | 2188259A-RAIL-1900 | В | 21.07.2016 | Parsons Brinkerhoff |
| Flinders Highway Intersection         | 2188259A-CIV-2001  | В | 21.07.2016 |                     |
| Plan and Longitudinal Section         | 2188259A-CIV-2002  | В | 21.07.2016 |                     |
| Sheet 1, 2 and 3 Pavement Plan        | 2188259A-CIV-2003  | В | 21.07.2016 | Parsons Brinkerhoff |
| Pavement Extension Plan               | 2188259A-CIV-2004  | В | 21.07.2016 |                     |
|                                       | 2188259A-CIV-2105  | В | 21.07.2016 |                     |
| Access Road Typical Section           | 2188259A-CIV-3100  |   | 21.07.2016 |                     |
| and Details Sheet 1 and 2             | 2188259A-CIV-3101  | В | 21.07.2016 | Parsons Brinkerhoff |
| Pavement Plan                         | 2188259A-CIV-3202  |   | 21.07.2016 |                     |

| Title                                        | Plan No            | Rev | Date       | Prepared By         |  |
|----------------------------------------------|--------------------|-----|------------|---------------------|--|
| Overall Locality Plan and Drawing<br>Index   | 2188259A-CIV-0001  | В   | 21.07.2016 | Parsons Brinkerhoff |  |
| Overall Site Master Plan                     | 2188259A-CIV-0050  | В   | 21.07.2016 | Parsons Brinkerhoff |  |
| Construction Areas Overall Plan              | 2188259A-CIV-0100  | В   | 21.07.2016 | Parsons Brinkerhoff |  |
| Earthworks Cut and Fill                      | 2188259A-CIV-0150  | В   | 21.07.2016 | Parsons Brinkerhoff |  |
| Site Security Overall Fencing Plan           | 2188259A-CIV-0200  | В   | 21.07.2016 | Parsons Brinkerhoff |  |
| Overall Longitudinal Section                 | 2188259A-CIV-1011  | В   | 21.07.2016 | Parsons Brinkerhoff |  |
| Culvert Schedule and Details Sheet           | 2188259A-CIV-1600  | В   | 21.07.2016 | Parsons Brinkerhoff |  |
| 1 and Sheet 2                                | 2188259A-CIV-1601  | В   | 21.07.2016 | Parsons Brinkernom  |  |
| Overall Track Plan                           | 2188259A-RAIL-1900 | В   | 21.07.2016 | Parsons Brinkerhoff |  |
| Flinders Highway Intersection                | 2188259A-CIV-2001  | В   | 21.07.2016 |                     |  |
| Plan and Longitudinal Section Sheet          | 2188259A-CIV-2002  | В   | 21.07.2016 |                     |  |
| 1, 2 and 3                                   | 2188259A-CIV-2003  | В   | 21.07.2016 | Parsons Brinkerhoff |  |
| Pavement Plan                                | 2188259A-CIV-2004  | В   | 21.07.2016 |                     |  |
| Pavement Extension Plan                      | 2188259A-CIV-2105  | В   | 21.07.2016 |                     |  |
| Access Road                                  | 2188259A-CIV-3100  |     | 21.07.2016 |                     |  |
| Typical Section and Details Sheet 1<br>and 2 | 2188259A-CIV-3101  | В   | 21.07.2016 | Parsons Brinkerhoff |  |
| Pavement Plan                                | 2188259A-CIV-3202  |     | 21.07.2016 |                     |  |