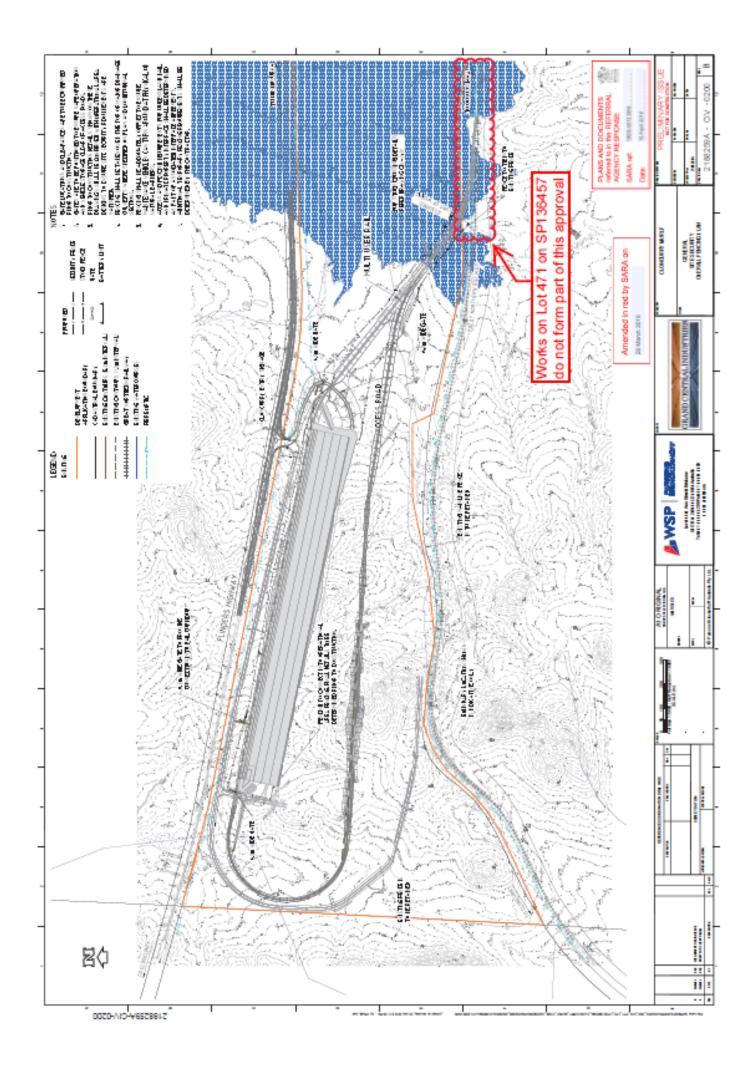

#### Approved plans and specifications

Copies of the following plans and drawings are enclosed.

| Title Plan No                              |                   | Rev | Date       | Prepared By         |
|--------------------------------------------|-------------------|-----|------------|---------------------|
| Overall Locality Plan and<br>Drawing Index | 2188259A-CIV-0001 | В   | 21.07.2016 | Parsons Brinkerhoff |
| Overall Site Master Plan                   | 2188259A-CIV-0050 | В   | 21.07.2016 | Parsons Brinkerhoff |

| Construction Areas Overall<br>Plan    | 2188259A-CIV-0100  | В | 21.07.2016 | Parsons Brinkerhoff |
|---------------------------------------|--------------------|---|------------|---------------------|
| Earthworks Cut and Fill               | 2188259A-CIV-0150  | А | 21.07.2016 | Parsons Brinkerhoff |
| Site Security Overall Fencing<br>Plan | 2188259A-CIV-0200  | В | 21.07.2016 | Parsons Brinkerhoff |
| Overall Longitudinal Section          | 2188259A-CIV-1011  | В | 21.07.2016 | Parsons Brinkerhoff |
| Culvert Schedule and Details          | 2188259A-CIV-1600  | В | 21.07.2016 | Parsons Brinkerhoff |
| Sheet 1 and Sheet 2                   | 2188259A-CIV-1601  | В | 21.07.2016 | Parsons Drinkernon  |
| Overall Track Plan                    | 2188259A-RAIL-1900 | В | 21.07.2016 | Parsons Brinkerhoff |
| Flinders Highway Intersection         | 2188259A-CIV-2001  | В | 21.07.2016 |                     |
| Plan and Longitudinal Section         | 2188259A-CIV-2002  | В | 21.07.2016 |                     |
| Sheet 1, 2 and 3 Pavement Plan        | 2188259A-CIV-2003  | В | 21.07.2016 | Parsons Brinkerhoff |
| Pavement Extension Plan               | 2188259A-CIV-2004  | В | 21.07.2016 |                     |
|                                       | 2188259A-CIV-2105  | В | 21.07.2016 |                     |
| Access Road Typical Section           | 2188259A-CIV-3100  |   | 21.07.2016 |                     |
| and Details Sheet 1 and 2             | 2188259A-CIV-3101  | В | 21.07.2016 | Parsons Brinkerhoff |
| Pavement Plan                         | 2188259A-CIV-3202  |   | 21.07.2016 |                     |

| Title                                        | Plan No            | Rev | Date       | Prepared By         |  |
|----------------------------------------------|--------------------|-----|------------|---------------------|--|
| Overall Locality Plan and Drawing<br>Index   | 2188259A-CIV-0001  | В   | 21.07.2016 | Parsons Brinkerhoff |  |
| Overall Site Master Plan                     | 2188259A-CIV-0050  | В   | 21.07.2016 | Parsons Brinkerhoff |  |
| Construction Areas Overall Plan              | 2188259A-CIV-0100  | В   | 21.07.2016 | Parsons Brinkerhoff |  |
| Earthworks Cut and Fill                      | 2188259A-CIV-0150  | В   | 21.07.2016 | Parsons Brinkerhoff |  |
| Site Security Overall Fencing Plan           | 2188259A-CIV-0200  | В   | 21.07.2016 | Parsons Brinkerhoff |  |
| Overall Longitudinal Section                 | 2188259A-CIV-1011  | В   | 21.07.2016 | Parsons Brinkerhoff |  |
| Culvert Schedule and Details Sheet           | 2188259A-CIV-1600  | В   | 21.07.2016 | Parsons Brinkerhoff |  |
| 1 and Sheet 2                                | 2188259A-CIV-1601  | В   | 21.07.2016 | Parsons Brinkernom  |  |
| Overall Track Plan                           | 2188259A-RAIL-1900 | В   | 21.07.2016 | Parsons Brinkerhoff |  |
| Flinders Highway Intersection                | 2188259A-CIV-2001  | В   | 21.07.2016 |                     |  |
| Plan and Longitudinal Section Sheet          | 2188259A-CIV-2002  | В   | 21.07.2016 |                     |  |
| 1, 2 and 3                                   | 2188259A-CIV-2003  | В   | 21.07.2016 | Parsons Brinkerhoff |  |
| Pavement Plan                                | 2188259A-CIV-2004  | В   | 21.07.2016 |                     |  |
| Pavement Extension Plan                      | 2188259A-CIV-2105  | В   | 21.07.2016 |                     |  |
| Access Road                                  | 2188259A-CIV-3100  |     | 21.07.2016 |                     |  |
| Typical Section and Details Sheet 1<br>and 2 | 2188259A-CIV-3101  | В   | 21.07.2016 | Parsons Brinkerhoff |  |
| Pavement Plan                                | 2188259A-CIV-3202  |     | 21.07.2016 |                     |  |