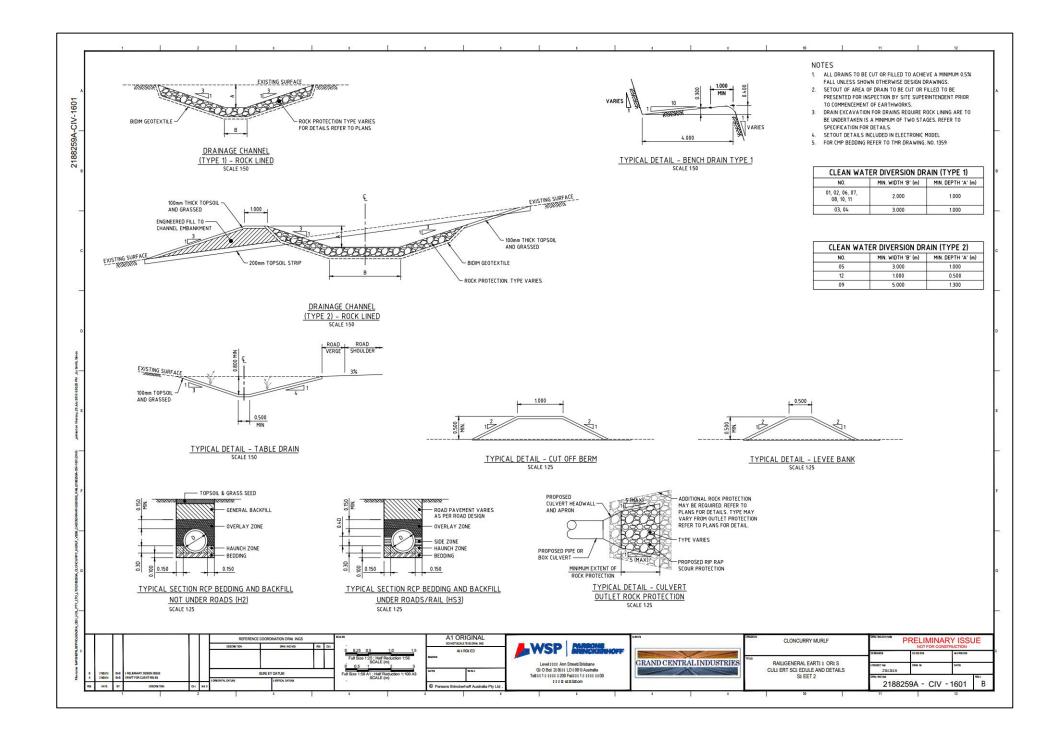

#### Approved plans and specifications

Copies of the following plans and drawings are enclosed.

| Title Plan No                              |                   | Rev | Date       | Prepared By         |
|--------------------------------------------|-------------------|-----|------------|---------------------|
| Overall Locality Plan and<br>Drawing Index | 2188259A-CIV-0001 | В   | 21.07.2016 | Parsons Brinkerhoff |
| Overall Site Master Plan                   | 2188259A-CIV-0050 | В   | 21.07.2016 | Parsons Brinkerhoff |

| Title                                        | Plan No            | Rev | Date       | Prepared By         |  |
|----------------------------------------------|--------------------|-----|------------|---------------------|--|
| Overall Locality Plan and Drawing<br>Index   | 2188259A-CIV-0001  | В   | 21.07.2016 | Parsons Brinkerhoff |  |
| Overall Site Master Plan                     | 2188259A-CIV-0050  | В   | 21.07.2016 | Parsons Brinkerhoff |  |
| Construction Areas Overall Plan              | 2188259A-CIV-0100  | В   | 21.07.2016 | Parsons Brinkerhoff |  |
| Earthworks Cut and Fill                      | 2188259A-CIV-0150  | В   | 21.07.2016 | Parsons Brinkerhoff |  |
| Site Security Overall Fencing Plan           | 2188259A-CIV-0200  | В   | 21.07.2016 | Parsons Brinkerhoff |  |
| Overall Longitudinal Section                 | 2188259A-CIV-1011  | В   | 21.07.2016 | Parsons Brinkerhoff |  |
| Culvert Schedule and Details Sheet           | 2188259A-CIV-1600  | В   | 21.07.2016 | Parsons Brinkerhoff |  |
| 1 and Sheet 2                                | 2188259A-CIV-1601  | В   | 21.07.2016 | Parsons Brinkernom  |  |
| Overall Track Plan                           | 2188259A-RAIL-1900 | В   | 21.07.2016 | Parsons Brinkerhoff |  |
| Flinders Highway Intersection                | 2188259A-CIV-2001  | В   | 21.07.2016 |                     |  |
| Plan and Longitudinal Section Sheet          | 2188259A-CIV-2002  | В   | 21.07.2016 |                     |  |
| 1, 2 and 3                                   | 2188259A-CIV-2003  | В   | 21.07.2016 | Parsons Brinkerhoff |  |
| Pavement Plan                                | 2188259A-CIV-2004  | В   | 21.07.2016 |                     |  |
| Pavement Extension Plan                      | 2188259A-CIV-2105  | В   | 21.07.2016 |                     |  |
| Access Road                                  | 2188259A-CIV-3100  |     | 21.07.2016 |                     |  |
| Typical Section and Details Sheet 1<br>and 2 | 2188259A-CIV-3101  | В   | 21.07.2016 | Parsons Brinkerhoff |  |
| Pavement Plan                                | 2188259A-CIV-3202  |     | 21.07.2016 |                     |  |

#### 9. Stormwater Drainage

- (a) Stormwater discharging from the site is to be directed to a lawful point of discharge.
- (b) Stormwater drainage is to be managed, controlled and treated (incorporating collection, quality and quantity measures) in accordance with a Site Based Stormwater Management Plan to be prepared and certified by an RPEQ and submitted to Council for approval, prior to the commencement of the use.
- (c) Stormwater collection, quality and quantity measures for the development is to be implemented in accordance with PSP3 Operational Works and Services.
- (d) Overland flow paths on the site must not be altered in a way that inhibits or alters the characteristics of existing overland flows on other properties or that creates an increase in flood damage on other properties and should have a 'no worsening' effect.
- (e) Stormwater and any on-site wastewater treatment systems proposed shall not result in the contamination of groundwater flows.