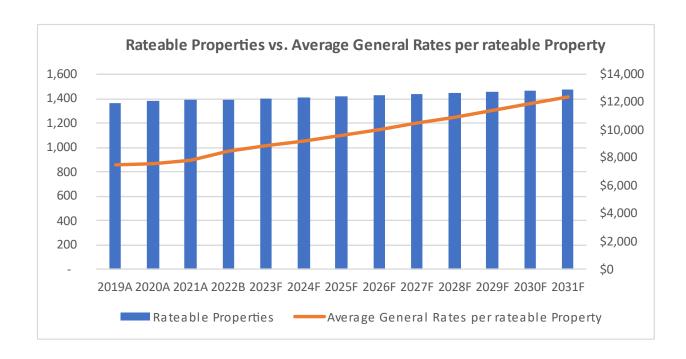

/sup> < 20,000m <sup>2</sup> | 22                      | \$1,429                         | \$708           | \$2,907         |
| Cloncurry Residential ≥ 20,000m <sup>2</sup> to 30Ha                | 19                      | \$1,677                         | \$740           | \$4,469         |
| Cloncurry Residential 30-1000Ha                                     | 6                       | \$1,603                         | \$1,062         | \$2,030         |
| Other Residential < 10,000m <sup>2</sup>                            | 69                      | \$496                           | \$494           | \$612           |
| Other Residential ≥ 10,000m <sup>2</sup>                            | 7                       | \$598                           | \$548           | \$819           |