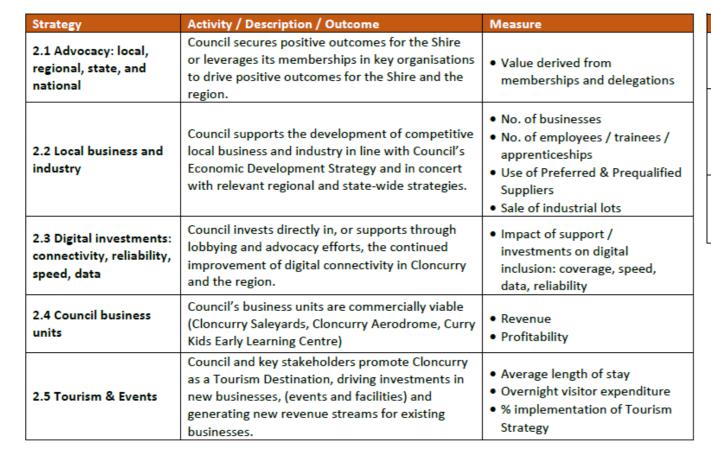

| Strategy                          | Activity / Description / Outcome                                                                                                                  | Measure                                                                                                                               |
|-----------------------------------|---------------------------------------------------------------------------------------------------------------------------------------------------|---------------------------------------------------------------------------------------------------------------------------------------|
|                                   |                                                                                                                                                   | <ul> <li>Signature multi-purpose<br/>tourism, recreation and<br/>community facility constructed</li> </ul>                            |
| 2.6 Broadening the economic base  | Council supports and invests in opportunities that promote economic diversification and a broadening of the Shire and the region's economic base. | <ul> <li>Water allocations (ML)</li> <li>Irrigated Ag initiatives</li> <li>Revenue from film and<br/>television production</li> </ul> |
| 2.7 Urban renewal and enhancement | Council's planning, policies and investments improve urban amenity and connectivity in Cloncurry                                                  | No. of urban renewal and<br>enhancement projects<br>completed                                                                         |

**Cloncurry Shire Council** Operational Plan 2023-2024 Page 8

|                            | STRENGTHENING OUR                                                                                                                                                                                                                            | ECONOM       | / & SUPPOR   | TING GROWTH              |                                                               |                                          |                                   |
|----------------------------|----------------------------------------------------------------------------------------------------------------------------------------------------------------------------------------------------------------------------------------------|--------------|--------------|--------------------------|---------------------------------------------------------------|------------------------------------------|-----------------------------------|
| Plan Label and Number      | Description                                                                                                                                                                                                                                  | Start Date   | End Date     | When We Plan<br>to Do It | Who is Accountable?<br>(Section Lead)                         | Sub-Delegate                             | Tags                              |
| Measure of Success 2.1.1.1 | General Advocacy Council advocates for and secures positive outcomes for the Shire and the region, leveraging media campaigns to assist as appropriate.                                                                                      | Jul 01, 2023 | Jun 30, 2024 | Ongoing                  | Mayor                                                         | CEO                                      |                                   |
| Measure of Success 2.1.1.2 | Advocacy - Cloncurry Hospital Upgrades Council advocates for upgrades to the Cloncurry Hospital.                                                                                                                                             | Jul 01, 2023 | Jun 30, 2024 | Quarterly                | Mayor/Elected<br>Members                                      | CEO                                      | Priority<br>Project -<br>External |
| Measure of Success 2.1.1.3 | Advocacy - Bridge Upgrades Council advocates for Malbon Creek, Tommy's Creek, Butcher's Creek and Corella Bridge Upgrades.                                                                                                                   | Jul 01, 2023 | Jun 30, 2024 | Quarterly                | Mayor/Elected<br>Members                                      | CEO                                      | Priority<br>Project -<br>External |
| Measure of Success 2.1.1.4 | Advocacy - Copperstring 2032 Council advocates for all necessary enabling and ancillary projects in support of Copperstring 2032.                                                                                                            | Jul 01, 2023 | Jun 30, 2024 | Quarterly                | Mayor/Elected<br>Members                                      | CEO                                      | Priority<br>Project -<br>External |
| Measure of Success 2.1.1.5 | Advocacy - Irrigated Agriculture Projects and Initiatives Council advocates for irrigated agriculture projects and initiatives.                                                                                                              | Jul 01, 2023 | Jun 30, 2024 | Quarterly                | Mayor/Elected<br>Members                                      | CEO                                      | Priority<br>Project -<br>External |
| Measure of Success 2.1.1.6 | Advocacy - Sealing of 7708  Council advocates for the sealing of 7708 (Duchess to Dajarra section).                                                                                                                                          | Jul 01, 2023 | Jun 30, 2024 | Quarterly                | Mayor/Elected<br>Members                                      | CEO                                      | Priority<br>Project -<br>External |
| Measure of Success 2.1.1.7 | Advocacy - Water Security and Access Advocacy linked to water security and access                                                                                                                                                            | Jul 01, 2023 | Jun 30, 2024 | Quarterly                | Mayor/Elected<br>Members                                      | CEO                                      |                                   |
| Measure of Success 2.1.1.8 | Advocacy - Sport and Recreation Support, either directly or through advocacy, access to quality coaching, training, participation, and competition opportunities, to reduce barriers to Cloncurry Shire kids achieving their sporting goals. | Jul 01, 2023 | Jun 30, 2024 | Annually                 | Mayor/Elected<br>Members                                      | CEO                                      |                                   |
| Measure of Success 2.2.1.1 | Development of Competitive Local Business and Industry Maintain registers of pre-qualified suppliers for: Trades & Services, Plant Hire, Quarry Materials, Tyres, Tubes & Associated Services, Mechanical Services.                          | Jul 01, 2023 | Jun 30, 2024 | Quarterly                | Director of Corporate<br>Services                             | Procurement<br>Manager                   |                                   |
| Measure of Success 2.2.1.2 | Development of Competitive Local Business and Industry Quarterly reporting on procurement by volume, value, locality, and ROPS engagements.                                                                                                  | Jul 01, 2023 | Jun 30, 2024 | Quarterly                | Director of Corporate<br>Services                             | Procurement<br>Manager                   |                                   |
| Measure of Success 2.2.1.3 | Development of Competitive Local Business and Industry Council provides 3 x training sessions per annum on procurement.                                                                                                                      | Jul 01, 2023 | Jun 30, 2024 | Quarterly                | Director of Corporate<br>Services                             | Procurement<br>Manager                   |                                   |
| Measure of Success 2.2.2.1 | Local Business - Local Business Network Provide secretarial support to LBN and attend all meetings.                                                                                                                                          | Jul 01, 2023 | Jun 30, 2024 | Quarterly                | Director of Community Services and Economic Development       | Economic Development and Tourism Manager |                                   |
| Measure of Success 2.2.2.2 | Local Business - Local Business Network Council supports (directly/indirectly) a range of events and initiatives (e.g. "Buy Local") aimed at building the sustainability, resiliency, efficiency, capability of local businesses.            | Jul 01, 2023 | Jun 30, 2024 | Quarterly                | Director of Community<br>Services and Economic<br>Development | Economic Development and Tourism Manager |                                   |
| Measure of Success 2.2.3.1 | Land Sales - Industrial Sale of balance of Industrial Lots (Stage 1).                                                                                                                                                                        | Jul 01, 2023 | Jun 30, 2024 | Quarterly                | CEO                                                           | Director of Corporate<br>Services        |                                   |
| Measure of Success 2.2.3.2 | Project - Planning (Property Development) Preliminary design for progressing Industrial sub-division Stage 2 completed.                                                                                                                      | Jul 01, 2023 | Dec 31, 2023 | December                 | Director of Projects                                          | Project Manager                          |                                   |
| Measure of Success 2.2.4.1 | Economic Development % implementation of Tourism & Economic Development Strategy (ED items).                                                                                                                                                 | Jul 01, 2023 | Jun 30, 2024 | Quarterly                | Director of Community Services and Economic Development       | Economic Development and Tourism Manager |                                   |

|                            | STRENGTHENING OUR ECONOMY & SUPPORTING GROWTH                                                                                                                                                                                                                                                                 |              |              |                                                                                                |                                                               |                                                                  |                        |  |  |  |
|----------------------------|---------------------------------------------------------------------------------------------------------------------------------------------------------------------------------------------------------------------------------------------------------------------------------------------------------------|--------------|--------------|------------------------------------------------------------------------------------------------|---------------------------------------------------------------|------------------------------------------------------------------|------------------------|--|--|--|
| Plan Label and Number      | Description                                                                                                                                                                                                                                                                                                   | Start Date   | End Date     | When We Plan<br>to Do It                                                                       | Who is Accountable?<br>(Section Lead)                         | Sub-Delegate                                                     | Tags                   |  |  |  |
| Measure of Success 2.3.1.1 | Digital Connectivity Support initiatives that improve digital connectivity, speed, data and reliability, including the Cloncurry to Normanton Telecommunications Corridor, the Quamby RT project, the Sally Creek RT project, the Dajarra 4GX project and a project delivering improved comms to Corella Dam. | Jul 01, 2023 | Jun 30, 2024 | Annual                                                                                         | CEO                                                           | Director of<br>Community Services<br>and Economic<br>Development | Priority<br>Initiative |  |  |  |
| Measure of Success 2.4.1.1 | Saleyards Facility hosts bull sale in April 2024.                                                                                                                                                                                                                                                             | Jul 01, 2023 | Apr 30, 2024 | Annual                                                                                         | CEO                                                           | Director of Community Services and Economic Development          |                        |  |  |  |
| Measure of Success 2.4.1.2 | Saleyards Complete procurement for new Saleyards Management Agreement (to commence from January 2024).                                                                                                                                                                                                        | Jul 01, 2023 | Oct 31, 2023 | October 2023                                                                                   | CEO                                                           | Director of Corporate<br>Services                                |                        |  |  |  |
| Measure of Success 2.4.1.3 | Implementation of Saleyards Master Plan Installation of new weighbridge.                                                                                                                                                                                                                                      | Jul 01, 2023 | Sep 30, 2023 | Construction End Date:<br>September 2023                                                       | Director of Projects                                          | Project Manager                                                  | Priority<br>Project    |  |  |  |
| Measure of Success 2.4.1.4 | Implementation of Saleyards Master Plan Replacement of existing cattle load out facility subject to confirmation of funding.                                                                                                                                                                                  | Jul 01, 2023 | Feb 29, 2024 | Subject to timing and receipt of funding and wet season impacts. December 2023 - February 2024 | Director of Projects                                          | Project Manager                                                  | Priority<br>Project    |  |  |  |
| Measure of Success 2.4.1.5 | Implementation of Saleyards Master Plan<br>Renewal of Saleyards entrance.                                                                                                                                                                                                                                     | Jul 01, 2023 | Nov 30, 2023 | as part of 2023-24<br>Reseal/Rehab Program -<br>November 2023                                  | Director of<br>Infrastructure and<br>Environment              | Works Manager                                                    | Priority<br>Project    |  |  |  |
| Measure of Success 2.4.1.6 | Implementation of Saleyards Master Plan Installation of shade infrastructure at Saleyards, subject to receipt of funding.                                                                                                                                                                                     | Jul 01, 2023 | Jun 30, 2024 | Note - this a multi-year<br>project / subject to<br>external funding. Stage 1<br>by June 2024  | Director of Projects                                          | Project Manager                                                  | Priority<br>Project    |  |  |  |
| Measure of Success 2.4.2.1 | Cloncurry Airport Progressive implementation of priority/budgeted items in Airport Masterplan (CapEx and OpEx), subject to receipt of funding as appropriate.                                                                                                                                                 | Jul 01, 2023 | Jun 30, 2024 | Monthly reporting to Council                                                                   | Director of<br>Infrastructure and<br>Environment              | Airport Manager<br>Director of Projects                          |                        |  |  |  |
| Measure of Success 2.4.2.2 | Cloncurry Airport - Financials Cloncurry Airport remains commercially viable and profitable.                                                                                                                                                                                                                  | Jul 01, 2023 | Jun 30, 2024 | Monthly Reporting to Council                                                                   | Director of Infrastructure and Environment                    | Airport Manager                                                  |                        |  |  |  |
| Measure of Success 2.4.3.1 | Childcare Services Curry Kids is operationally breakeven, excluding depreciation.                                                                                                                                                                                                                             | Jul 01, 2023 | Jun 30, 2024 | Monthly reporting to Council                                                                   | Director of Community<br>Services and Economic<br>Development | Director of Child Care                                           |                        |  |  |  |
| Measure of Success 2.5.1.1 | Sport and Recreation - Tourism - New Initiatives Develop and deliver "Tracks and Trails" project for Cloncurry.                                                                                                                                                                                               | Jul 01, 2023 | May 31, 2024 | May 2024                                                                                       | Director of Community Services and Economic Development       | Economic Development and Tourism Manager                         |                        |  |  |  |
| Measure of Success 2.5.2.1 | Sport and Recreation - Great Walk Great Walk Project (Cloncurry to Mt Isa): prepare advocacy document and advocacy strategy to generate project awareness with the aim of securing support for this initiative.                                                                                               | Jul 01, 2023 | Dec 31, 2023 | December 2023                                                                                  | Director of Community<br>Services and Economic<br>Development | Economic<br>Development and<br>Tourism Manager                   |                        |  |  |  |