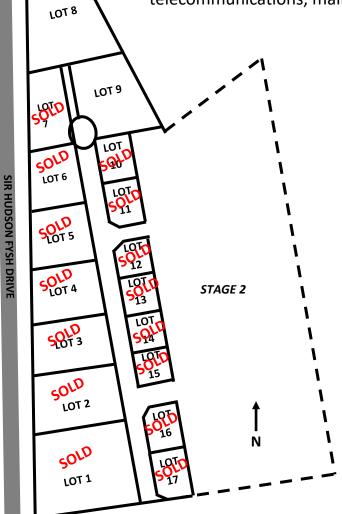

# **Industrial Estate**

**Lots are fully serviced:** reticulated water, sewer, stormwater drainage, telecommunications, mains power and road train accessible.

#### ANDREW DANIELS DRIVE

| Lot<br>Number | Price<br>(Excluding GST) | Lot Size<br>(m <sup>2</sup> ) | \$/m²   |
|---------------|--------------------------|-------------------------------|---------|
| Lot 1         | SOLD                     |                               |         |
| Lot 2         | SOLD                     |                               |         |
| Lot 3         | SOLD                     |                               |         |
| Lot 4         | SOLD                     |                               |         |
| Lot 5         | SOLD                     |                               |         |
| Lot 6         | SOLD                     |                               |         |
| Lot 7         | SOLD                     |                               |         |
| Lot 8         | \$310,030.00             | 20,260                        | \$15.30 |
| Lot 9         | \$288,240.00             | 22,400                        | \$12.87 |
| Lot 10        | SOLD                     |                               |         |
| Lot 11        | SOLD                     |                               |         |
| Lot 12        | SOLD                     |                               |         |
| Lot 13        | SOLD                     |                               |         |
| Lot 14        | SOLD                     |                               |         |
| Lot 15        | SOLD                     |                               |         |
| Lot 16        | SOLD                     |                               |         |
| Lot 17        | SOLD                     |                               |         |